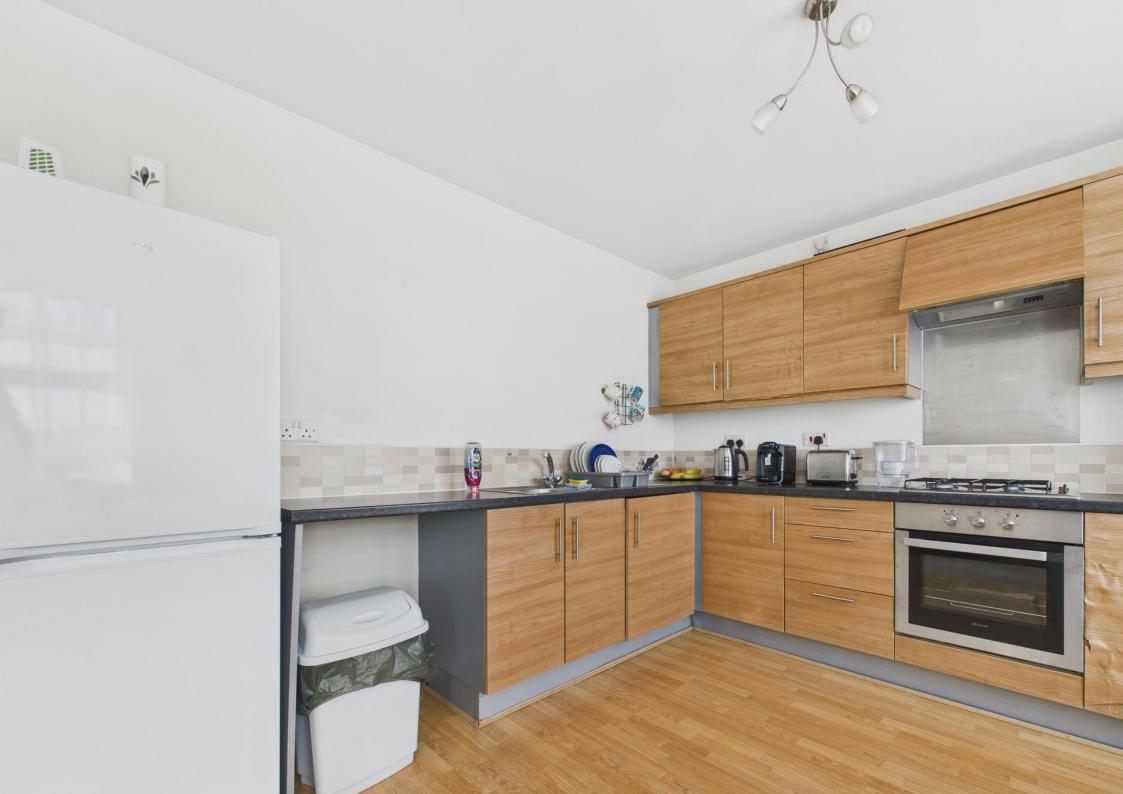

Adjacent to the lounge, you will find the well-equipped kitchen, designed with practicality and functionality in mind. The kitchen features a range of fitted units, offering plenty of storage for all your culinary needs. Modern appliances, including a built-in oven, hob, and extractor hood, make cooking a breeze. Whether you're a seasoned chef or just love experimenting in the kitchen, this space will surely delight you.

which opens into the kitchen and two front facing windows.

KITCHEN With a range of fitted wall and base units in beech effect, wall units include extractor hood, Base units are set beneath worktops which include a single bowl sink, there is a hob, oven, plumbing for washing machine, space for fridge, tiled splash back, wall mounted central heating boiler and front facing window.