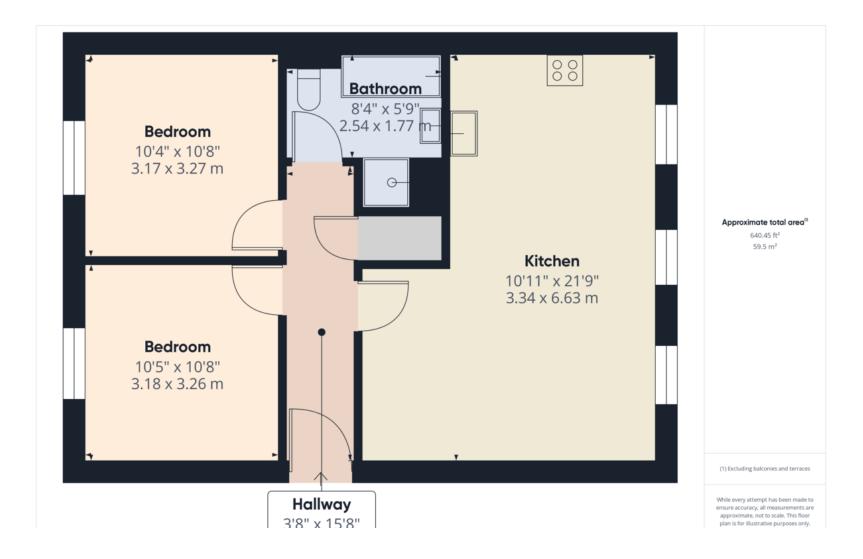

The property further boasts two generously proportioned double bedrooms, both offering ample space for furnishings and storage. These bedrooms create comfortable retreats, allowing you to rest and rejuvenate in peaceful surroundings.

Continuing through the apartment, you will discover a spacious lounge / dining room. The generous size of this room provides an ideal setting for relaxation and entertainment. Large windows invite an abundance of natural light, enhancing the pleasant ambiance of the space.

Adjacent to the lounge, you will find the well-equipped kitchen, designed with practicality and functionality in mind. The kitchen features a range of fitted units, offering plenty of storage for all your culinary needs. Modern appliances, including a built-in oven, hob, and extractor hood, make cooking a breeze. Whether you're a seasoned chef or just love experimenting in the kitchen, this space will surely delight you.

BEDROOM ONE A good size double bedroom with rear facing window.

BEDROOM TWO A good size double bedroom with rear facing window.

OUTSIDE There are communal areas and allocated parking space.