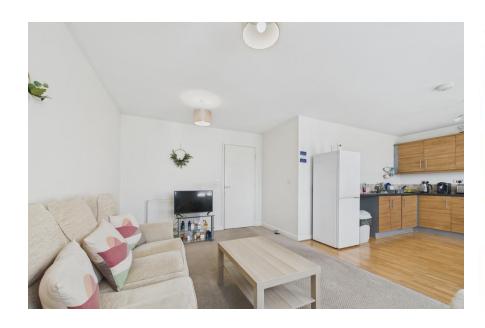

Adjacent to the lounge, you will find the well-equipped kitchen, designed with practicality and functionality in mind. The kitchen features a range of fitted units, offering plenty of storage for all your culinary needs. Modern appliances, including a built-in oven, hob, and extractor hood, make cooking a breeze. Whether you're a seasoned chef or just love experimenting in the kitchen, this space will surely delight you.

which opens into the kitchen and two front facing windows.

KITCHEN With a range of fitted wall and base units in beech effect, wall units include extractor hood, Base units are set beneath worktops which include a single bowl sink, there is a hob, oven, plumbing for washing machine, space for fridge, tiled splash back, wall mounted central heating boiler and front facing window.