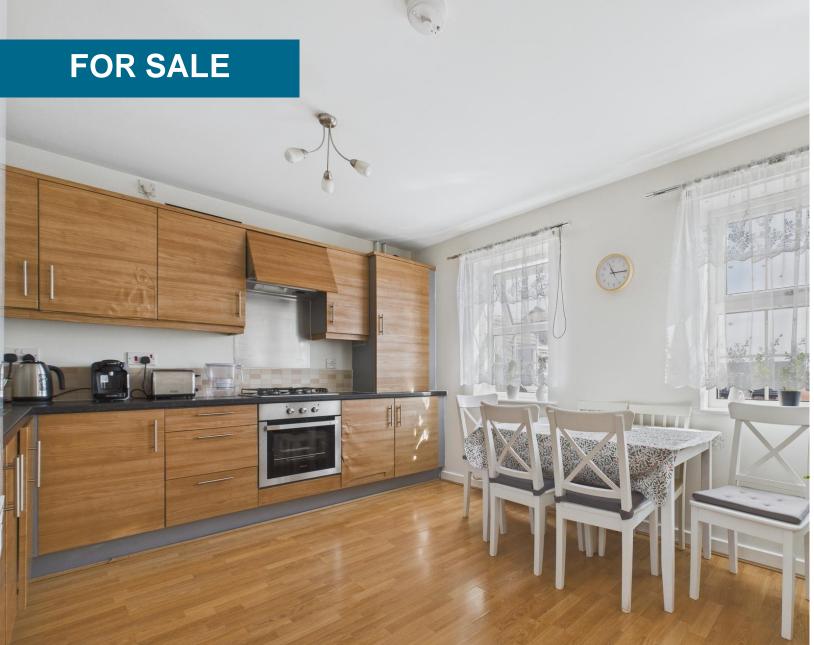

Adjacent to the lounge, you will find the well-equipped kitchen, designed with practicality and functionality in mind. The kitchen features a range of fitted units, offering plenty of storage for all your culinary needs. Modern appliances, including a built-in oven, hob, and extractor hood, make cooking a breeze. Whether you're a seasoned chef or just love experimenting in the kitchen, this space will surely delight you.

which opens into the kitchen and two front facing windows.

KITCHEN With a range of fitted wall and base units in beech effect, wall units include extractor hood, Base units are set beneath worktops which include a single bowl sink, there is a hob, oven, plumbing for washing machine, space for fridge, tiled splash back, wall mounted central heating boiler and front facing window.