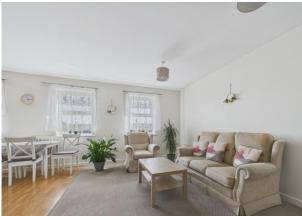

Continuing through the apartment, you will discover a spacious lounge / dining room. The generous size of this room provides an ideal setting for relaxation and entertainment. Large windows invite an abundance of natural light, enhancing the pleasant ambiance of the space.

BATHROOM Having a white four piece suite which comprises of a low flush w.c, wash hand basin, shower cubicle, bath and tiling to walls.

In summary Glen View is a well-presented second floor LOUNGE / DINING ROOM A generous sized room

which opens into the kitchen and two front facing windows.

KITCHEN With a range of fitted wall and base units in beech effect, wall units include extractor hood, Base units are set beneath worktops which include a single bowl sink, there is a hob, oven, plumbing for washing machine, space for fridge, tiled splash back, wall mounted central heating boiler and front facing window.