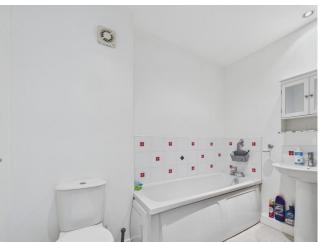

The bathroom is conveniently located off the hallway and features a sleek white four-piece suite. It offers a relaxing space to unwind after a long day, complete with a bathtub, washbasin, shower cubicle and WC.

BATHROOM Having a white four piece suite which comprises of a low flush w.c, wash hand basin, shower cubicle, bath and tiling to walls.

In summary Glen View is a well-presented second floor LOUNGE / DINING ROOM A generous sized room