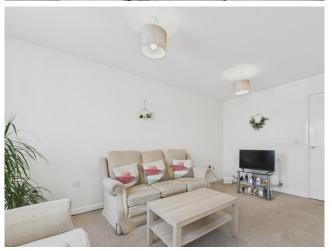

Continuing through the apartment, you will discover a spacious lounge / dining room. The generous size of this room provides an ideal setting for relaxation and entertainment. Large windows invite an abundance of natural light, enhancing the pleasant ambiance of the space.

BATHROOM Having a white four piece suite which comprises of a low flush w.c, wash hand basin, shower cubicle, bath and tiling to walls.

In summary Glen View is a well-presented second floor LOUNGE / DINING ROOM A generous sized room