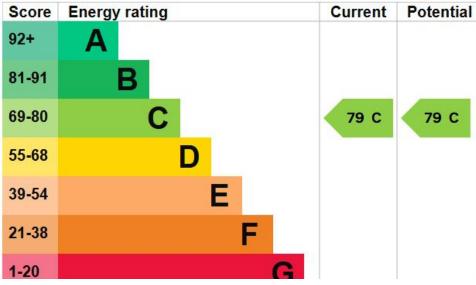

e four piece suite which comprises of a low flush w.c, wash hand basin, shower cubicle, bath and tiling to walls.

In summary Glen View is a well-presented second floor LOUNGE / DINING ROOM A generous sized room









which opens into the kitchen and two front facing windows.

KITCHEN With a range of fitted wall and base units in beech effect, wall units include extractor hood, Base units are set beneath worktops which include a single bowl sink, there is a hob, oven, plumbing for washing machine, space for fridge, tiled splash back, wall mounted central heating boiler and front facing window.

BEDROOM ONE A good size double bedroom with rear facing window.

BEDROOM TWO A good size double bedroom with rear facing window.

OUTSIDE There are communal areas and allocated parking space.











## Martin & Co Rotherham

5 Worry Goose Lane • Whiston • Rotherham • S60 4AA T: 01709 544982 • E: rotherham@martinco.com

01709 544982

http://www.martinco.com



Accuracy: References to the Tenure of a Property are based on information supplied by the Seller. The Agent has not had sight of the title documents. A Buyer is advised to obtain verification from their Solicitor. Items shown in photographs including but not limited to carpets, fixtures and fittings are not included unless specifically mentioned within the sales particulars. They may however be available by separate negotiation. Buyers must check the availability of any property and make an appointment to view before embarking on any journey to see a property. No person in the employment of the agent has any authority to