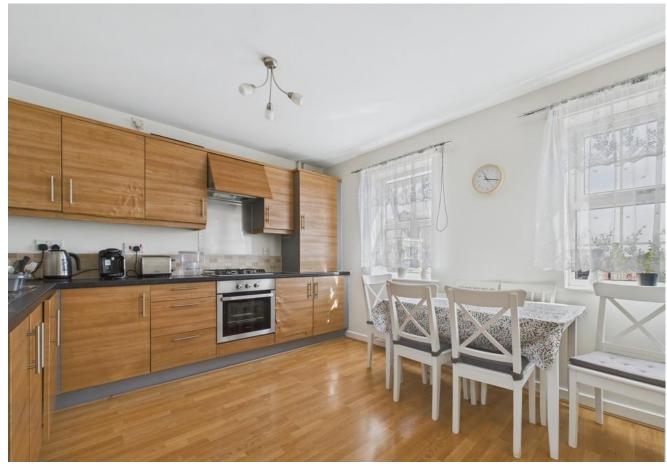

Adjacent to the lounge, you will find the well-equipped kitchen, designed with practicality and functionality in mind. The kitchen features a range of fitted units, offering plenty of storage for all your culinary needs. Modern appliances, including a built-in oven, hob, and extractor hood, make cooking a breeze. Whether you're a seasoned chef or just love experimenting in the kitchen, this space will surely delight you.

which opens into the kitchen and two front facing windows.

KITCHEN With a range of fitted wall and base units in beech effect, wall units include extractor hood, Base units are set beneath worktops which include a single bowl sink, there is a hob, oven, plumbing for washing machine, space for fridge, tiled splash back, wall mounted central heating boiler and front facing window.