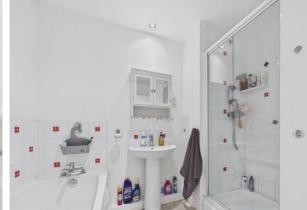

The bathroom is conveniently located off the hallway and features a sleek white four-piece suite. It offers a relaxing space to unwind after a long day, complete with a bathtub, washbasin, shower cubicle and WC.

BATHROOM Having a white four piece suite which comprises of a low flush w.c, wash hand basin, shower cubicle, bath and tiling to walls.

In summary Glen View is a well-presented second floor LOUNGE / DINING ROOM A generous sized room