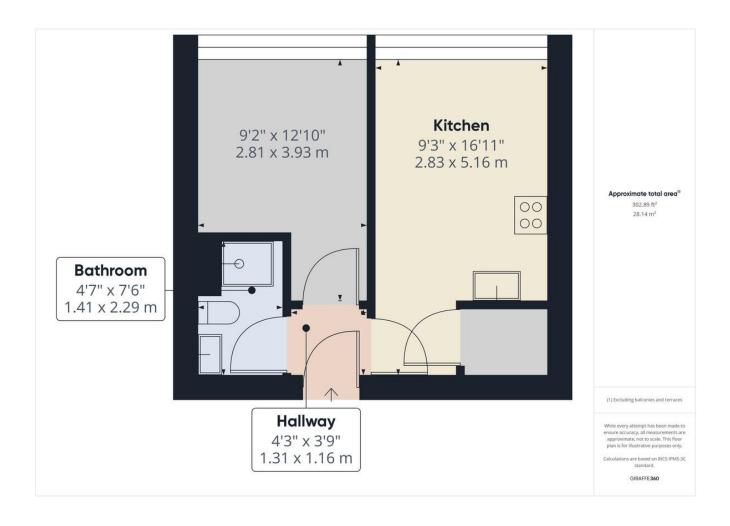

As soon as you enter the apartment, you will be struck by the sleek and stylish interior design, which has been carefully crafted to maximise the space and provide a contemporary feel.

The kitchen is equipped with modern appliances, including an electric oven and hob, a fridge-freezer and a washing machine. This makes it easy for you to cook up delicious meals or whip up a quick snack without having to leave the comfort of your own home. The living area is bright and airy, with large windows allowing in plenty of natural light.

The bedroom is neutral and modern, allowing plenty of space for a double bed and furniture, and again with lovely big windows.

The bathroom is modern and stylish, with a walk-in shower.

Water bills are included in the rent, which makes budgeting a breeze. Additionally, the development benefits from excellent road links, with Junction 36 of the M1 to the west and Junction 36 of the A1(M) to the east.