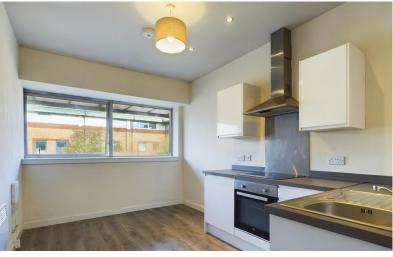

As soon as you enter the apartment, you will be struck by the sleek and stylish interior design, which has been carefully crafted to maximise the space and provide a contemporary feel.

The kitchen is equipped with modern appliances, including an electric oven and hob, a fridge-freezer and a washing machine. This makes it easy for you to cook up delicious meals or whip up a quick snack without having to leave the comfort of your own home. The living area is bright and airy, with large windows allowing in plenty of natural light.