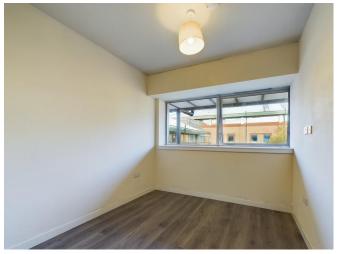

As soon as you enter the apartment, you will be struck by the sleek and stylish interior design, which has been carefully crafted to maximise the space and provide a contemporary feel.

The kitchen is equipped with modern appliances, including an electric oven and hob, a fridge-freezer and a washing machine. This makes it easy for you to cook up delicious meals or whip up a quick snack without having to leave the comfort of your own home. The living area is bright and airy, with large windows allowing in plenty of natural light.

The bedroom is neutral and modern, allowing plenty of space for a double bed and furniture, and again with lovely big windows.

The bathroom is modern and stylish, with a walk-in shower.

Water bills are included in the rent, which makes budgeting a breeze. Additionally, the development benefits from excellent road links, with Junction 36 of the M1 to the west and Junction 36 of the A1(M) to the east.