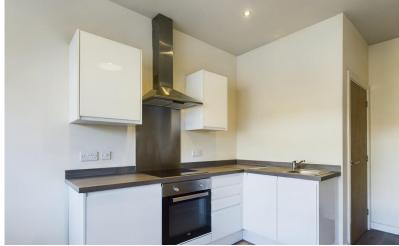

As soon as you enter the apartment, you will be struck by the sleek and stylish interior design, which has been carefully crafted to maximise the space and provide a contemporary feel.

The kitchen is equipped with modern appliances, including an electric oven and hob, a fridge-freezer and a washing machine. This makes it easy for you to cook up delicious meals or whip up a quick snack without having to leave the comfort of your own home. The living area is bright and airy, with large windows allowing in plenty of natural light.