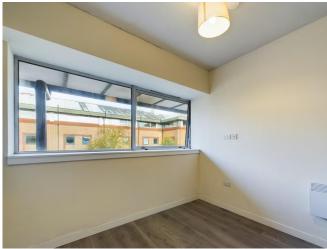

As soon as you enter the apartment, you will be struck by the sleek and stylish interior design, which has been carefully crafted to maximise the space and provide a contemporary feel.

The kitchen is equipped with modern appliances, including an electric oven and hob, a fridge-freezer and a washing machine. This makes it easy for you to cook up delicious meals or whip up a quick snack without having to leave the comfort of your own home. The living area is bright and airy, with large windows allowing in plenty of natural light.

The bedroom is neutral and modern, allowing plenty of space for a double bed and furniture, and again with lovely big windows.

The bathroom is modern and stylish, with a walk-in shower.

Water bills are included in the rent, which makes budgeting a breeze. Additionally, the development benefits from excellent road links, with Junction 36 of the M1 to the west and Junction 36 of the A1(M) to the east.