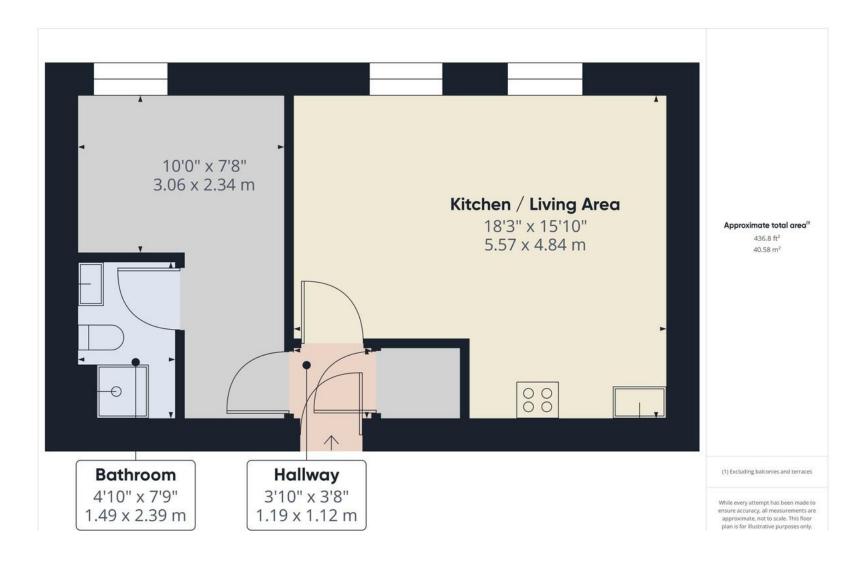

As soon as you enter the apartment, you will be struck by the sleek and stylish interior design, which has been carefully crafted to maximise the space and provide a contemporary feel.

The kitchen is equipped with modern appliances, including an electric oven and hob, a fridge-freezer and a washing machine. This makes it easy for you to cook up delicious meals or whip up a quick snack without having to leave the comfort of your own home. The living area is bright and airy, with large windows allowing in plenty of natural light.

The bedroom is neutral and modern, allowing plenty of space for a double bed and furniture, and again with lovely big windows.

The bathroom is modern and stylish, with a walk-in shower.

Water bills are included in the rent, which makes budgeting a breeze. Additionally, the development benefits from excellent road links, with Junction 36 of the M1 to the west and Junction 36 of the A1(M) to the east.