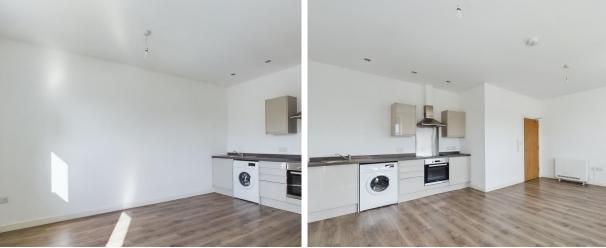

As soon as you enter the apartment, you will be struck by the sleek and stylish interior design, which has been carefully crafted to maximise the space and provide a contemporary feel.

The kitchen is equipped with modern appliances, including an electric oven and hob, a fridge-freezer and a washing machine. This makes it easy for you to cook up delicious meals or whip up a quick snack without having to leave the comfort of your own home. The living area is bright and airy, with large windows allowing in plenty of natural light.