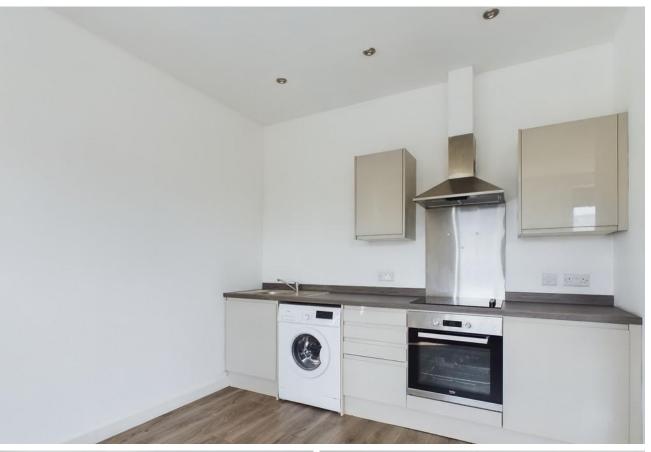

As soon as you enter the apartment, you will be struck by the sleek and stylish interior design, which has been carefully crafted to maximise the space and provide a contemporary feel.

The kitchen is equipped with modern appliances, including an electric oven and hob, a fridge-freezer and a washing machine. This makes it easy for you to cook up delicious meals or whip up a quick snack without having to leave the comfort of your own home. The living area is bright and airy, with large windows allowing in plenty of natural light.