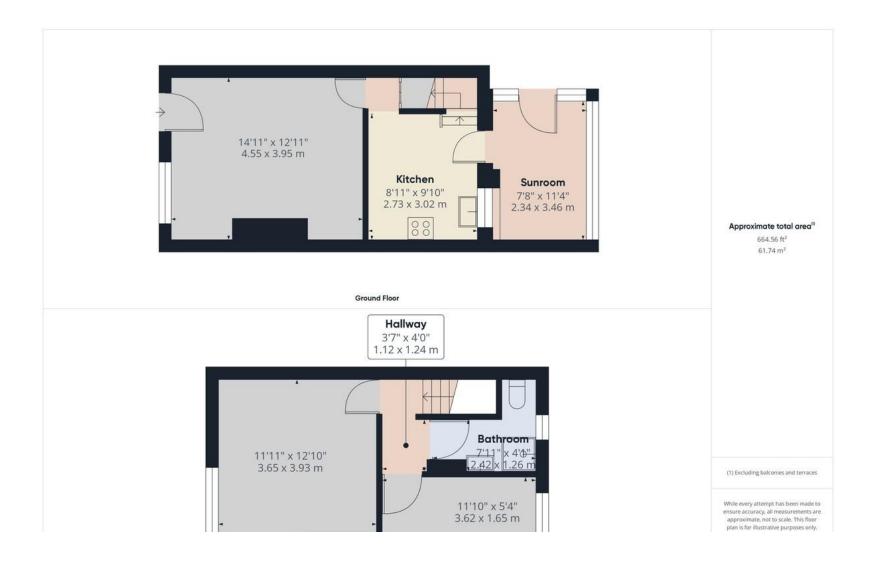

The property briefly comprises of a spacious living area. The neutral is to the rear, with a sun room leading off the kitchen into the rear yard which is fully enclosed.

Upstairs is the family bathroom, complete with toilet, sink and shower cubicle. The front bedroom is a spacious

double, with neutral walls and grey carpets. The rear bedroom is a single but still a very good size and will accommodate a single bed easily.

This property is available to move into now, please register your interest today!