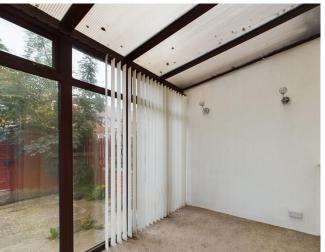

The property briefly comprises of a spacious living area. The neutral is to the rear, with a sun room leading off the kitchen into the rear yard which is fully enclosed.

Upstairs is the family bathroom, complete with toilet, sink and shower cubicle. The front bedroom is a spacious