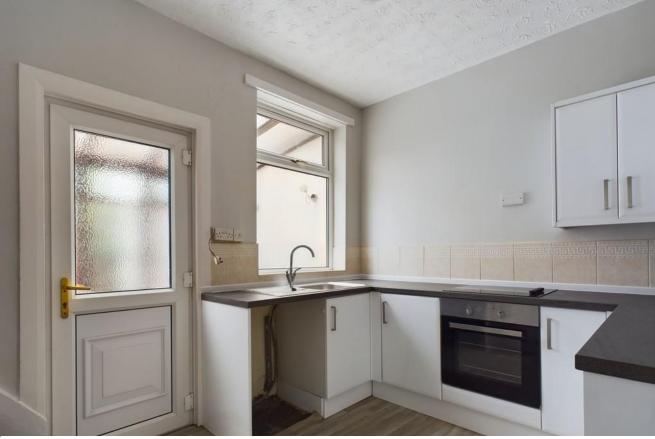

The property briefly comprises of a spacious living area. The neutral is to the rear, with a sun room leading off the kitchen into the rear yard which is fully enclosed.

Upstairs is the family bathroom, complete with toilet, sink and shower cubicle. The front bedroom is a spacious