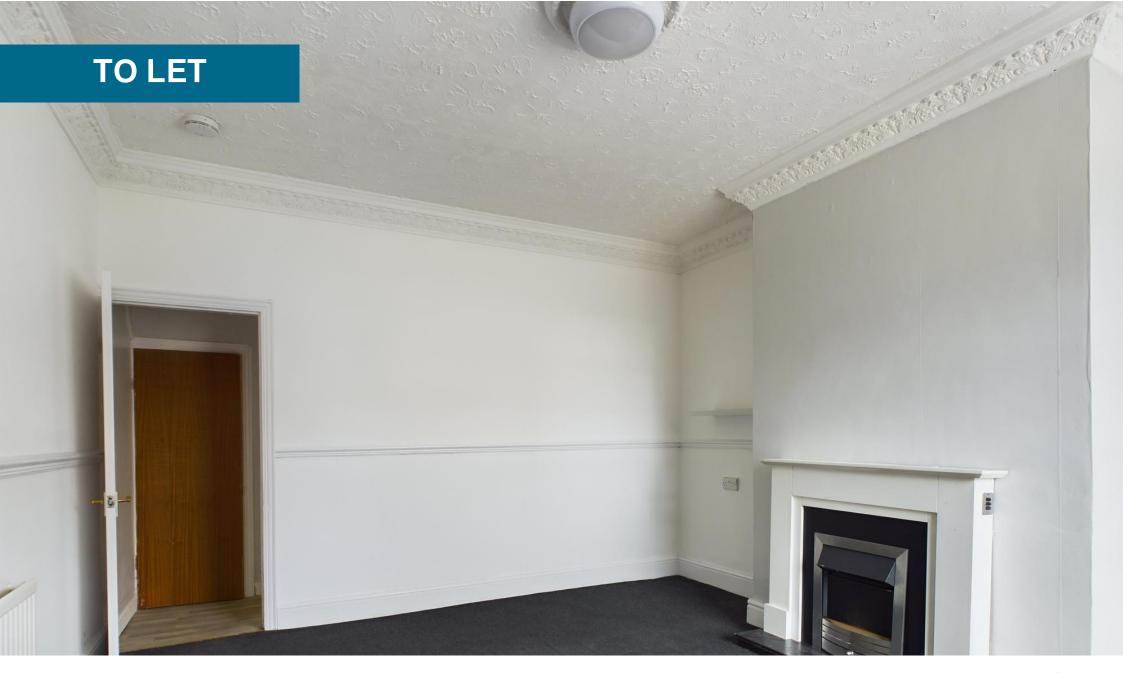

The property briefly comprises of a spacious living area. The neutral is to the rear, with a sun room leading off the kitchen into the rear yard which is fully enclosed.

Upstairs is the family bathroom, complete with toilet, sink and shower cubicle. The front bedroom is a spacious