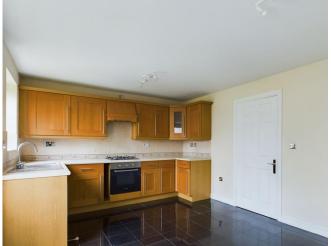

KITCHEN/DINER A fantastic space, situated to the rear of the property the room is light and airy, heightened by the UPVC French doors allowing light to flood in and also offer views to the garden. The modern look kitchen comes complete with integrated electric oven and gas hob, roll top work surfaces and allocated space for a washing machine and fridge freezer. The dining area is finished with black ceramic floor tiles giving it a real sharp finish, this area will comfortably accommodate a large dining table and chairs.