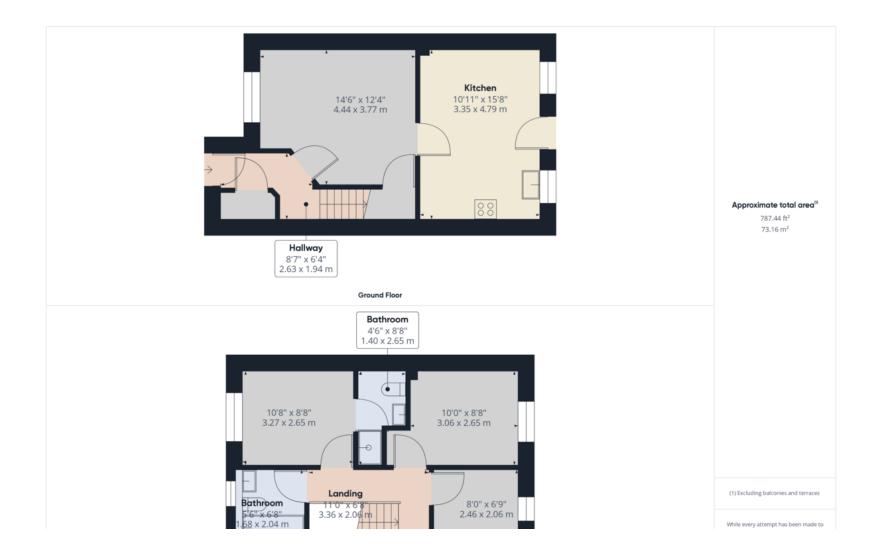

Neutrally decorated to a good standard and has gas central heating and double glazing throughout this property is well worthy of a viewing.

The property briefly comprises of a welcoming entrance hall

with stairs rising to the first floor and also providing access to the family living room and downstairs WC. To the rear is a large kitchen diner and upstairs are two good double rooms and a well presented third room, family bathroom and ensuite.