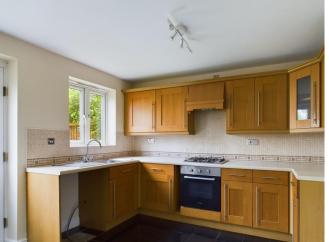

KITCHEN/DINER A fantastic space, situated to the rear of the property the room is light and airy, heightened by the UPVC French doors allowing light to flood in and also offer views to the garden. The modern look kitchen comes complete with integrated electric oven and gas hob, roll top work surfaces and allocated space for a washing machine and fridge freezer. The dining area is finished with black ceramic floor tiles giving it a real sharp finish, this area will comfortably accommodate a large dining table and chairs.