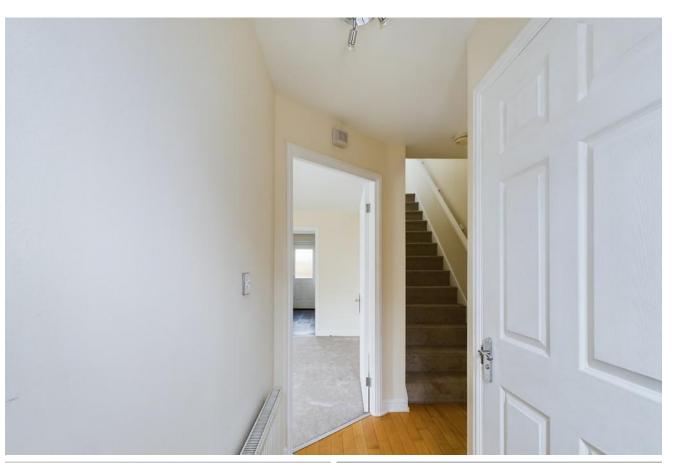

Neutrally decorated to a good standard and has gas central heating and double glazing throughout this property is well worthy of a viewing.

The property briefly comprises of a welcoming entrance hall

with stairs rising to the first floor and also providing access to the family living room and downstairs WC. To the rear is a large kitchen diner and upstairs are two good double rooms and a well presented third room, family bathroom and ensuite.