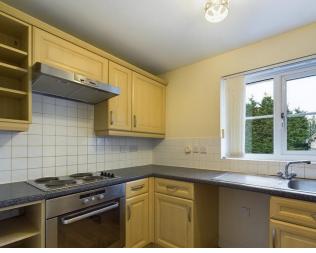

This apartment is surprisingly spacious and has a great feel throughout, and with lots of natural light it feels bright and fresh. The fitted Kitchen has integrated oven and a hob with extractor fan and allocated space for an under counter fridge/freezer and washing machine. The good size living room is carpeted and has an electric fire place. The family