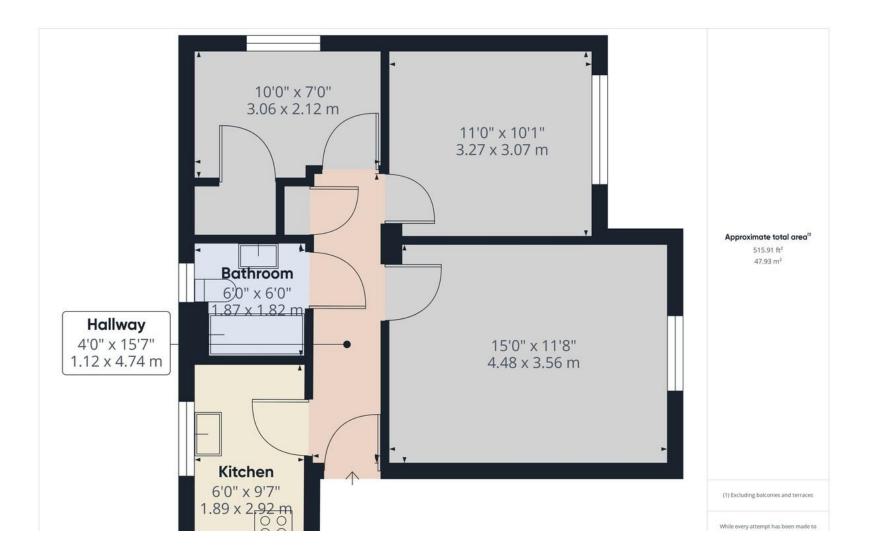

This apartment is surprisingly spacious and has a great feel throughout, and with lots of natural light it feels bright and fresh. The fitted Kitchen has integrated oven and a hob with extractor fan and allocated space for an under counter fridge/freezer and washing machine. The good size living room is carpeted and has an electric fire place. The family

bathroom has a full white suite and over bath electric shower. The master bedroom is a good sized double and the second is a single with a build in cupboard for extra storage.

The property is located on the top floor, access is via stairs only.