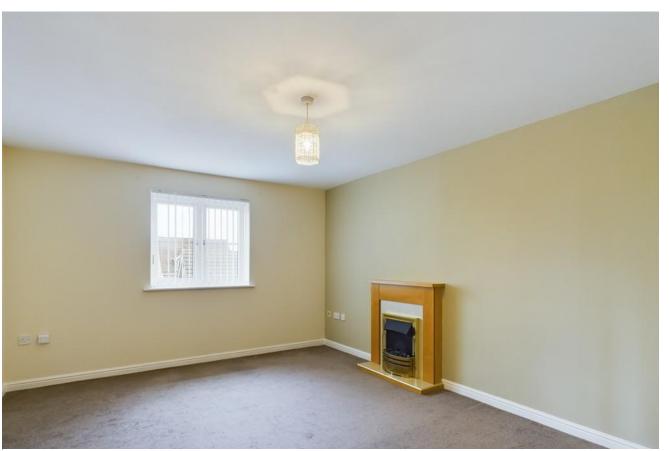

This apartment is surprisingly spacious and has a great feel throughout, and with lots of natural light it feels bright and fresh. The fitted Kitchen has integrated oven and a hob with extractor fan and allocated space for an under counter fridge/freezer and washing machine. The good size living room is carpeted and has an electric fire place. The family