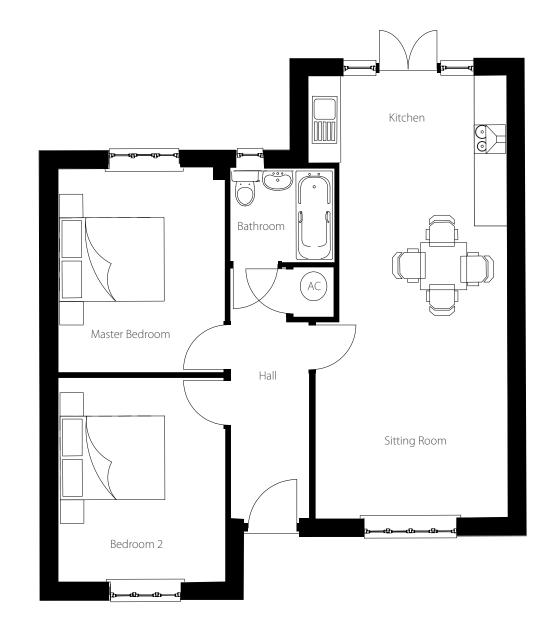

# STARLINGS Plot 8 BULLFINCH Plot 9 2 bedroom bungalows

### Ground Floor

| Sitting Room/Kitchen | 9.29m x 3.79* | 30′ |
|----------------------|---------------|-----|
| Bathroom             | 1.95m x 1.70m | 6'5 |
| Master Bedroom       | 3.81m x 3.09m | 12' |
| Bedroom 2            | 3.81m x 3.09m | 12' |

30'6" x 12'5"\* 6'5" x 5'7" 12'6" x 10'2" 12'6" x 10'2"