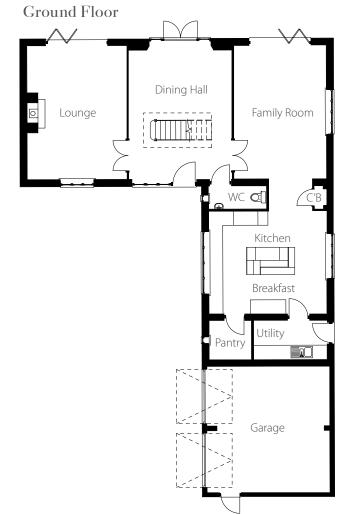

## Ground Floor

| Kitchen/Breakfast | 6.06m* x 5.25m        | 19'11"* x 17'  |
|-------------------|-----------------------|----------------|
| Utility           | 3.25m x 1.67m         | 10′8″ x 5′6″   |
| Family Room       | 5.95m x 4.10m         | 19'6" x 13'5"  |
| Lounge            | 5.95m x 4.40m*        | 19′6″ x 14′5″  |
| Dining Hall       | 4.57m x 3.31m*        | 15′0″ x 10′10  |
| Pantry            | 1.84m x 1.67m         | 6′0″ x 5′6″    |
| Garages           | 5.72m x 5.37m         | 18'9" x 18'3"  |
| WC                | 2.55m x 1.20m         | 8'4" x 3'11"   |
| First Floor       |                       |                |
| Mactor Rodroom    | $1.34m* \times 3.00m$ | 1//2"* - 12' 0 |

### Total floor area: 235sq m - 2,529sq ft (excluding garage)

First Floor