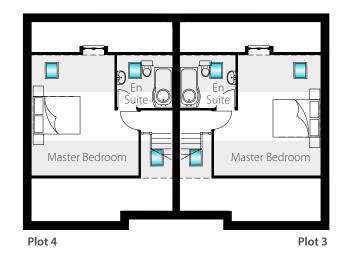

## Ground Floor

| Kitchen/Dining       | 5.97m x 4.70m*  | 19′7″ x 15′5″*    |
|----------------------|-----------------|-------------------|
| Utility              | 2.35m x 1.67m   | 7'8" x 5'6"       |
| Sitting Room         | 4.86m x 3.74m   | 15'11" x 12'3"    |
| WC                   | 2.01m x 0.87m   | 6'7" x 2'10"      |
| First Floor          |                 |                   |
| Bedroom 2            | 5.97m** x 3.11m | 19′7″** x 10′2″   |
| Jack & Jill En suite | 2.97m x 1.79m   | 9'8" x 5'10"      |
| Bedroom 3            | 3.75m x 3.32m   | 12'3" x 10'10"    |
| Second Floor         |                 |                   |
| Master Bedroom       | 4.54m*^ x 4.22m | 14'10"*^ x 13'10" |
| En Suite             | 2.35m x 1.89m^  | 7′8″ x 6′2″^      |

## KEY

\*Max \*\*Including wardrobe ^Reduced ceiling height C'B - Cupboard AC - Airing Cupboard W'R - Wardrobe

Please note: Hereward Homes policy is one of continuous development and improvement and we reserve the right to change the specification of properties without notice. The information within this brochure is carefully prepared but its contents do not form part or constitute representation of any warranty or contract. Dimensions are scaled from architect's drawings and although they are as accurate as practicable they may vary depending upon internal finishes. Each house type is shown at a different scale. Total floor area: 166sq m - 1,787sq ft