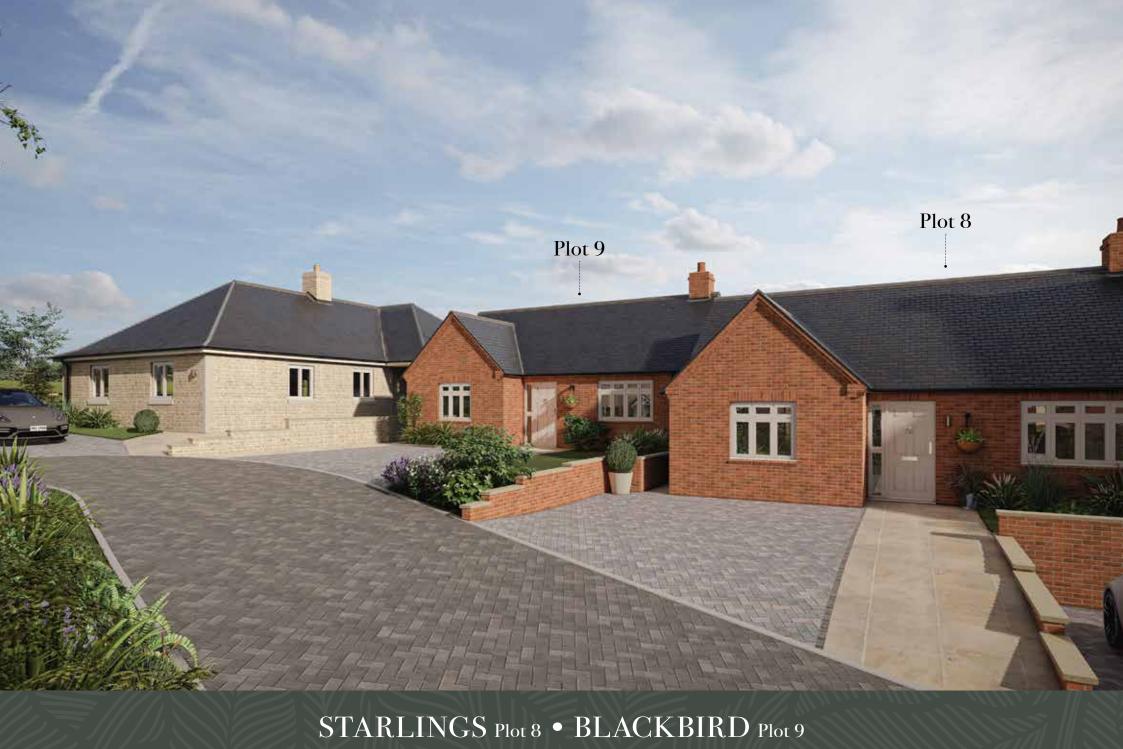

x 2.97m 2.36m x 1.65m 7′9″ x 5′5″

KEY \*Max \*\*Including wardrobe C'B - Cupboard AC - Airing Cupboard W'R - Wardrobe

#### EPC



Please note: Hereward Homes policy is one of continuous development and improvement and we reserve the right to change the specification of properties without notice. The information within this brochure is carefully prepared but its contents do not form part or constitute representation of any warranty or contract. Dimensions are scaled from architect's drawings and although they are as accurate as practicable they may vary depending upon internal finishes. Each house type is shown at a different scale.

# Total floor area: 72sq m - 775sq ft Living Room Living Room C'В C'В Kē Hall Hall Ö Kitchen Kitchen Ö WC WC

Plot 7

Ground Floor

First Floor

Plot 6







2 bedroom bungalows

# STARLINGS Plot 8 BULLFINCH Plot 9 2 bedroom bungalows

### Ground Floor

| Sitting Room/Kitchen | 9.29m x 3.79* | 30′ |
|----------------------|---------------|-----|
| Bathroom             | 1.95m x 1.70m | 6'5 |
| Master Bedroom       | 3.81m x 3.09m | 12' |
| Bedroom 2            | 3.81m x 3.09m | 12' |

30'6" x 12'5"\* 6'5" x 5'7" 12'6" x 10'2" 12'6" x 10'2"

#### **KEY** \*Max \*\*Including wardrobe

C'B - Cupboard AC - Airing Cupboard W'R - Wardrobe

### EPC



Please note: Hereward Homes policy is one of continuous development and improvement and we reserve the right to change the specification of properties without notice. The information within this brochure is carefully prepared but its contents do not form part or constitute representation of any warrant