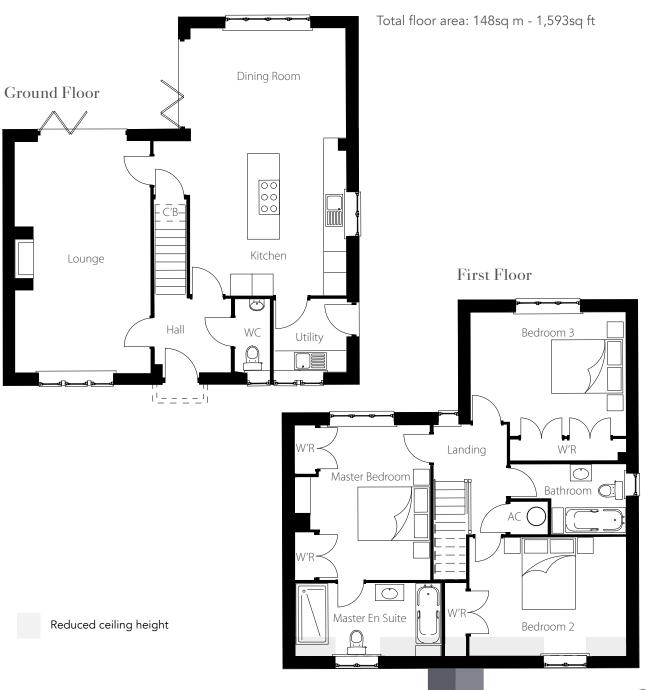

# NIGHTINGALE HOUSE Plot 5

# NIGHTINGALE HOUSE Plot 5 3 bedroom house

### **Ground Floor**

| Kitchen     |  |
|-------------|--|
| Utility     |  |
| Dining Room |  |
| Lounge      |  |
| WC          |  |

 5.35m\* x 4.51m\*
 17'6"\* x 14'9"\*

 2.01m x 1.96m
 6'7" x 6'5"

 4.30m x 2.93
 14'1" x 9'7"

 6.44m x 3.75m\*
 21'1" x 12'3"\*

 2.01m x 0.95m
 6'7" x 3'1"

### First Floor

Master Bedroom Master En Suite Bedroom 2 En-suite 2 Bedroom 3 Bathroom 4.31m x 3.75m\* 2.62m x 2.01m 4.34m\* x 3.28m\* 2.25m x 2.01m 4.30m\* x 4.13m\*\* 3.22m\* x 1.92m\*

14'1" x 12'3"\* 8'7" x 6'7" 14'3"\* x 10'9"\* 7'4" x 6'7" 14'1"\* x 13'6"\*\* 6'0"\* x 3'0"\*

**KEY** \*Max \*\*Including wardrobe C'B - Cupboard AC - Airing Cupboard W'R - Wardrobe

## Total floor area: 148sq m - 1,593sq ft

### Ground Floor

## First Floor