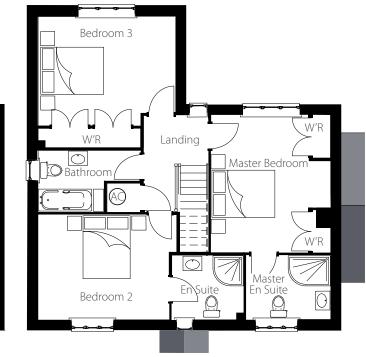

### First Floor

Master Bedroom Bedroom 2 Bathroom

3.45m x 3.40m 11'4" x 11'2" 4.45m x 2.97m 2.36m x 1.65m 7′9″ x 5′5″

KEY \*Max \*\*Including wardrobe C'B - Cupboard AC - Airing Cupboard W'R - Wardrobe