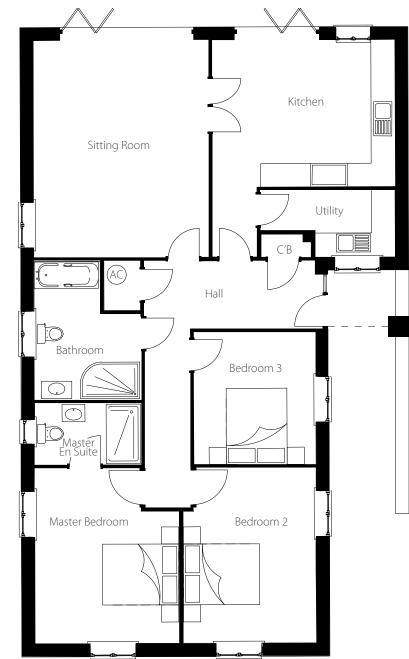

# STARLINGS Plot 8 BULLFINCH Plot 9 2 bedroom bungalows

### Ground Floor

| Sitting Room/Kitchen | 9.29m x 3.79* | 30′ |
|----------------------|---------------|-----|
| Bathroom             | 1.95m x 1.70m | 6'5 |
| Master Bedroom       | 3.81m x 3.09m | 12' |
| Bedroom 2            | 3.81m x 3.09m | 12' |

30'6" x 12'5"\* 6'5" x 5'7" 12'6" x 10'2" 12'6" x 10'2"