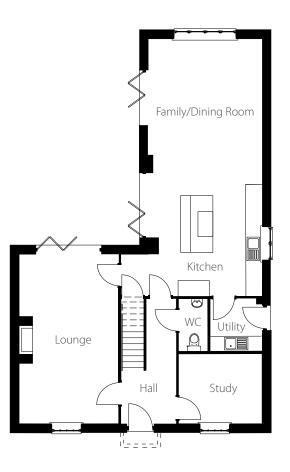

### Ground Floor

Kitchen Utility Family/Dining Room Lounge WC Study

5.35m\* x 4.70m\* 17'6"\* x 15'5"\* 1.95m x 1.95m 6'4" x 6'4" 5.12m x 4.30m\* 16'10"\* x 14'1"\* 6.44m x 3.75m\* 21'1" x 12'3"\* 1.95m x 1.05m 6'4" x 3'5" 3.15m x 2.6<u>2m</u> 10'4" x 8'7"