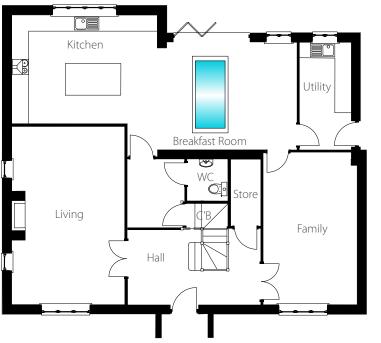

## Ground Floor

| Kitchen/Breakfast | 6.06m* x 5.25m        | 19'11"* x 17'  |
|-------------------|-----------------------|----------------|
| Utility           | 3.25m x 1.67m         | 10′8″ x 5′6″   |
| Family Room       | 5.95m x 4.10m         | 19'6" x 13'5"  |
| Lounge            | 5.95m x 4.40m*        | 19′6″ x 14′5″  |
| Dining Hall       | 4.57m x 3.31m*        | 15′0″ x 10′10  |
| Pantry            | 1.84m x 1.67m         | 6′0″ x 5′6″    |
| Garages           | 5.72m x 5.37m         | 18'9" x 18'3"  |
| WC                | 2.55m x 1.20m         | 8'4" x 3'11"   |
| First Floor       |                       |                |
| Mactor Rodroom    | $1.34m* \times 3.00m$ | 1//2"* - 12' 0 |

| Master Bedroom       | 4.34m <sup>°</sup> x 3.90m | 14.3 ^ X 12.9     |
|----------------------|----------------------------|-------------------|
| Master En Suite      | 3.02m x 2.67m              | 9′11″ x 8′9″      |
| Master Dressing Room | 3.29m x 1.93m              | 10'9" x 6'4"      |
| Bedroom 2            | 4.79m** x 3.02m            | 15'8"** x 9'10"   |
| En-suite 2           | 3.02m x 1.18m              | 9'10" x 3'10"     |
| Bedroom 3            | 5.25m** x 3.88m*^          | 17'2"** x 12'9"*^ |
| En suite 3           | 3.29m x 1.18m              | 10'9' x 3'10"     |
| Bedroom 4            | 3.66m x 2.81m              | 12′0″ x 9′2″      |
| Bathroom             | 3.29m x 1.61m*             | 10'9" x 5'3"*     |
|                      |                            |                   |

### KEY

\*Max \*\*Including wardrobe ^Reduced ceiling height C'B - Cupboard AC - Airing Cupboard W'R - Wardrobe

### Total floor area: 235sq m - 2,529sq ft (excluding garage)

First Floor