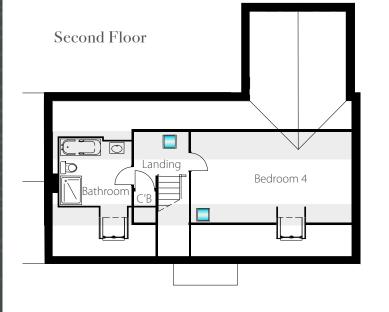

| Master Bedroom       | 4.34m <sup>°</sup> x 3.90m | 14.3 ^ X 12.9     |
|----------------------|----------------------------|-------------------|
| Master En Suite      | 3.02m x 2.67m              | 9′11″ x 8′9″      |
| Master Dressing Room | 3.29m x 1.93m              | 10'9" x 6'4"      |
| Bedroom 2            | 4.79m** x 3.02m            | 15'8"** x 9'10"   |
| En-suite 2           | 3.02m x 1.18m              | 9'10" x 3'10"     |
| Bedroom 3            | 5.25m** x 3.88m*^          | 17'2"** x 12'9"*^ |
| En suite 3           | 3.29m x 1.18m              | 10'9' x 3'10"     |
| Bedroom 4            | 3.66m x 2.81m              | 12′0″ x 9′2″      |
| Bathroom             | 3.29m x 1.61m*             | 10'9" x 5'3"*     |
|                      |                            |                   |

### KEY

\*Max \*\*Including wardrobe ^Reduced ceiling height C'B - Cupboard AC - Airing Cupboard W'R - Wardrobe

### Total floor area: 235sq m - 2,529sq ft (excluding garage)

First Floor