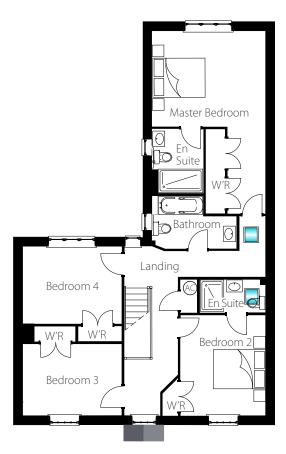

## First Floor

Master Bedroom Master En Suite Bedroom 2 En-suite 2 Bedroom 3 Bedroom 4 Bathroom

6.99m\* x 4.30m\* 22'11"\* x 14'1"\* 2.42m x 1.94m 7′11″ x 6′4″ 3.92m\*\* x 3.81m 12'10"\*\* x 12'6" 2.48m x 1.23m 8′1″ x 4′0″ 3.75m x 3.38m\*\* 12'3" x 11'1"\*\* 3.75m x 3.66m\* 12'3" x 11'11"\* 3.21m\* x 2.01m\* 10′6″\* x 6′7″\*