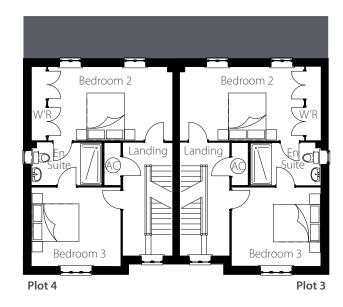

## Ground Floor

| Kitchen/Dining       | 5.97m x 4.70m*  | 19′7″ x 15′5″*    |
|----------------------|-----------------|-------------------|
| Utility              | 2.35m x 1.67m   | 7'8" x 5'6"       |
| Sitting Room         | 4.86m x 3.74m   | 15'11" x 12'3"    |
| WC                   | 2.01m x 0.87m   | 6'7" x 2'10"      |
| First Floor          |                 |                   |
| Bedroom 2            | 5.97m** x 3.11m | 19′7″** x 10′2″   |
| Jack & Jill En suite | 2.97m x 1.79m   | 9'8" x 5'10"      |
| Bedroom 3            | 3.75m x 3.32m   | 12'3" x 10'10"    |
| Second Floor         |                 |                   |
| Master Bedroom       | 4.54m*^ x 4.22m | 14'10"*^ x 13'10" |
| En Suite             | 2.35m x 1.89m^  | 7′8″ x 6′2″^      |

## KEY

\*Max \*\*Including wardrobe ^Reduced ceiling height C'B - Cupboard AC - Airing Cupboard W'R - Wardrobe

Please note: Hereward Homes policy is one of continuous development and improvement and we reserve the right to change the specification of properties without notice. The information within this brochure is carefully prepared but its contents do not form part or constitute representation of any warranty or contract. Dimensions are scaled from architect's drawings and although they are as accurate as practicable they may vary depending upon internal finishes. Each house type is shown at a different scale. Total floor area: 166sq m - 1,787sq ft