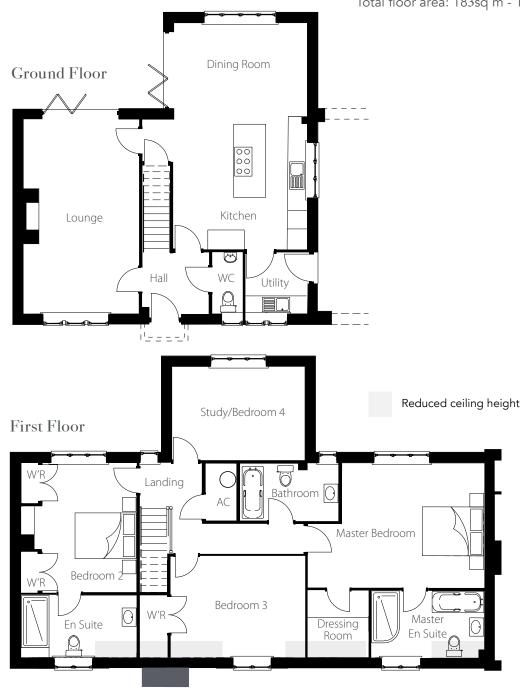

## Ground Floor

| Kitchen/Breakfast | 6.06m* x 5.25m        | 19'11"* x 17'  |
|-------------------|-----------------------|----------------|
| Utility           | 3.25m x 1.67m         | 10′8″ x 5′6″   |
| Family Room       | 5.95m x 4.10m         | 19'6" x 13'5"  |
| Lounge            | 5.95m x 4.40m*        | 19′6″ x 14′5″  |
| Dining Hall       | 4.57m x 3.31m*        | 15′0″ x 10′10  |
| Pantry            | 1.84m x 1.67m         | 6′0″ x 5′6″    |
| Garages           | 5.72m x 5.37m         | 18'9" x 18'3"  |
| WC                | 2.55m x 1.20m         | 8'4" x 3'11"   |
| First Floor       |                       |                |
| Mactor Rodroom    | $1.34m* \times 3.00m$ | 1//2"* - 12' 0 |

| Master Bedroom       | 4.34m <sup>°</sup> x 3.90m | 14.3 ^ X 12.9     |
|----------------------|----------------------------|-------------------|
| Master En Suite      | 3.02m x 2.67m              | 9′11″ x 8′9″      |
| Master Dressing Room | 3.29m x 1.93m              | 10'9" x 6'4"      |
| Bedroom 2            | 4.79m** x 3.02m            | 15'8"** x 9'10"   |
| En-suite 2           | 3.02m x 1.18m              | 9'10" x 3'10"     |
| Bedroom 3            | 5.25m** x 3.88m*^          | 17'2"** x 12'9"*^ |
| En suite 3           | 3.29m x 1.18m              | 10'9' x 3'10"     |
| Bedroom 4            | 3.66m x 2.81m              | 12′0″ x 9′2″      |
| Bathroom             | 3.29m x 1.61m*             | 10'9" x 5'3"*     |
|                      |                            |                   |

### KEY

\*Max \*\*Including wardrobe ^Reduced ceiling height C'B - Cupboard AC - Airing Cupboard W'R - Wardrobe

### Total floor area: 235sq m - 2,529sq ft (excluding garage)

First Floor