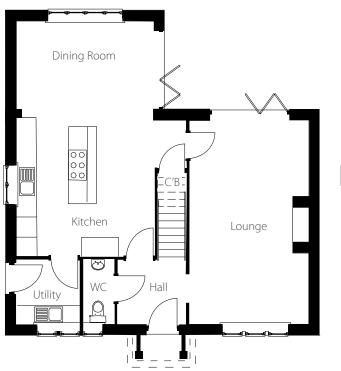

#### **Ground Floor**

Living Room Kitchen WC

4.41mm\* x 2.18m\* 28'0"\* x 14'2"\* 3.36mm\* x 2.18m\* 14'0"\* x 7'2"\* 1.87m x 0.83m 6'2" x 2'9"