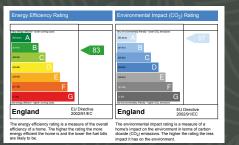

### Ground Floor

| Olound Liool                                                                                                          |                                                                                                          |                                                          |                       |
|-----------------------------------------------------------------------------------------------------------------------|----------------------------------------------------------------------------------------------------------|----------------------------------------------------------|-----------------------|
| Kitchen/Breakfast                                                                                                     | 5.58m* x 4                                                                                               | .70m                                                     | 18'3"* x 15'5"        |
| Utility                                                                                                               | 2.55m x 1.                                                                                               | 82m                                                      | 8′4″ × 6′0″           |
| Family Room                                                                                                           | 5.85m* x 3                                                                                               | .25m*                                                    | 19'2"* x 10'8"*       |
| Living Room                                                                                                           | 5.25m x 4.                                                                                               | 75m                                                      | 17'2" x 15'7"         |
| WC                                                                                                                    | 1.85m x 1.                                                                                               | 04m                                                      | 6'0" x 3'5"           |
| First Floor                                                                                                           |                                                                                                          |                                                          |                       |
| Master Bedroom                                                                                                        | 5.25m* x 3                                                                                               | 28m*                                                     | 17'2"* x 10'9"*       |
| Master En Suite                                                                                                       | 2.77m* x 2                                                                                               |                                                          | 9′1″* x 6′11″*        |
| Master Dressing Room                                                                                                  | 2.36m* x 1                                                                                               |                                                          | 7′8″* x 4′5″          |
| Bedroom 2                                                                                                             | 4.55m* x 4                                                                                               |                                                          | 14'11"* x 13'8"*      |
| Bedroom 3                                                                                                             | 3.59m* x 3                                                                                               |                                                          | 11'9"* x 10'0"*       |
| Jack & Jill En Suite                                                                                                  | 2.76m x 2.                                                                                               |                                                          | 8'11" x 6'9"          |
|                                                                                                                       |                                                                                                          |                                                          |                       |
| Second Floor                                                                                                          |                                                                                                          |                                                          |                       |
| Bedroom 4                                                                                                             | 4.30m* x 3                                                                                               |                                                          | 14′2″* x 9′7″*^       |
| Bathroom                                                                                                              | 3.29m* x 2                                                                                               | 2.76m*^                                                  | 10'9"* x 9'11"*^      |
| Garage/Studio                                                                                                         |                                                                                                          |                                                          |                       |
| Garage                                                                                                                | 6.65m x 5.                                                                                               | 50m*                                                     | 21'10"x 18'11"*       |
| Studio                                                                                                                | 6.60m <sup>•</sup> x 2                                                                                   | 2.43m                                                    | 21'7" <b>*</b> x 8'0" |
|                                                                                                                       |                                                                                                          |                                                          |                       |
| <b>KEY</b><br>*Max                                                                                                    |                                                                                                          | C'B - Cup                                                | board                 |
| **Including wardrobe                                                                                                  |                                                                                                          |                                                          | g Cupboard            |
| ^Reduced ceiling heig                                                                                                 | ght                                                                                                      | W'R - War                                                |                       |
| EPC                                                                                                                   |                                                                                                          | Including                                                | g WC/Shower Room      |
|                                                                                                                       |                                                                                                          |                                                          |                       |
| Energy Efficiency Rating                                                                                              | Environmental Impac                                                                                      | t (CO <sub>2</sub> ) Rating                              |                       |
| (20 pm) A<br>(8140) B 84                                                                                              | еерин) А<br>(#141) В                                                                                     | 97                                                       |                       |
|                                                                                                                       | (6940) C                                                                                                 |                                                          |                       |
| (864) E                                                                                                               | (2044) E                                                                                                 | _                                                        |                       |
| (1-34) F<br>(1-34) G                                                                                                  | (211-08)<br>(1-20)                                                                                       | F<br>G                                                   |                       |
| England EU Directive 2002/91/EC                                                                                       | England                                                                                                  | EU Directive<br>2002/91/EC                               |                       |
| efficiency of a home. The higher the rating the more the<br>energy efficient the home is and the lower the fuel bills | The environmental impact ra<br>nome's impact on the environ<br>floxide (CO <sub>2</sub> ) emissions. The | nment in terms of carbon<br>e higher the rating the less |                       |
| are inkely to be.                                                                                                     | mpact it has on the environn                                                                             | nent.                                                    |                       |