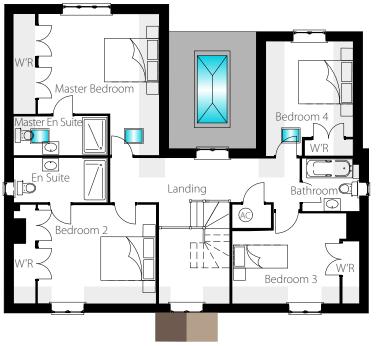

## Ground Floor

| Kitchen/Breakfast | 6.06m* x 5.25m        | 19'11"* x 17'  |
|-------------------|-----------------------|----------------|
| Utility           | 3.25m x 1.67m         | 10′8″ x 5′6″   |
| Family Room       | 5.95m x 4.10m         | 19'6" x 13'5"  |
| Lounge            | 5.95m x 4.40m*        | 19′6″ x 14′5″  |
| Dining Hall       | 4.57m x 3.31m*        | 15′0″ x 10′10  |
| Pantry            | 1.84m x 1.67m         | 6′0″ x 5′6″    |
| Garages           | 5.72m x 5.37m         | 18'9" x 18'3"  |
| WC                | 2.55m x 1.20m         | 8'4" x 3'11"   |
| First Floor       |                       |                |
| Mactor Rodroom    | $1.34m* \times 3.00m$ | 1//2"* - 12' 0 |

| Master Bedroom       | 4.34m <sup>°</sup> x 3.90m | 14.3 ^ X 12.9     |
|----------------------|----------------------------|-------------------|
| Master En Suite      | 3.02m x 2.67m              | 9′11″ x 8′9″      |
| Master Dressing Room | 3.29m x 1.93m              | 10'9" x 6'4"      |
| Bedroom 2            | 4.79m** x 3.02m            | 15'8"** x 9'10"   |
| En-suite 2           | 3.02m x 1.18m              | 9'10" x 3'10"     |
| Bedroom 3            | 5.25m** x 3.88m*^          | 17'2"** x 12'9"*^ |
| En suite 3           | 3.29m x 1.18m              | 10'9' x 3'10"     |
| Bedroom 4            | 3.66m x 2.81m              | 12′0″ x 9′2″      |
| Bathroom             | 3.29m x 1.61m*             | 10'9" x 5'3"*     |
|                      |                            |                   |

### KEY

\*Max \*\*Including wardrobe ^Reduced ceiling height C'B - Cupboard AC - Airing Cupboard W'R - Wardrobe

### Total floor area: 235sq m - 2,529sq ft (excluding garage)

First Floor