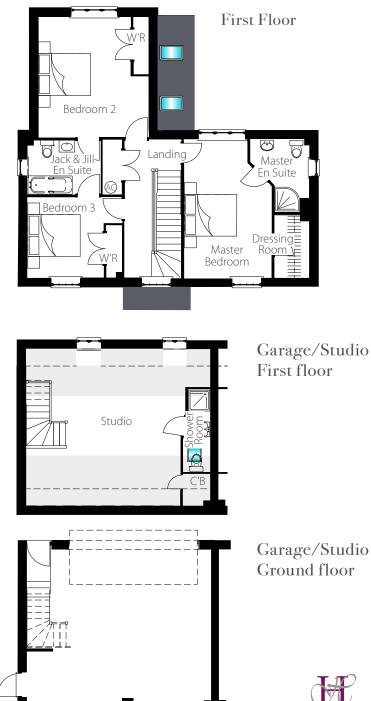

### Ground Floor

| Olound Liool                                                                                                          |                                                                                                          |                                                          |                       |
|-----------------------------------------------------------------------------------------------------------------------|----------------------------------------------------------------------------------------------------------|----------------------------------------------------------|-----------------------|
| Kitchen/Breakfast                                                                                                     | 5.58m* x 4                                                                                               | .70m                                                     | 18'3"* x 15'5"        |
| Utility                                                                                                               | 2.55m x 1.                                                                                               | 82m                                                      | 8′4″ × 6′0″           |
| Family Room                                                                                                           | 5.85m* x 3                                                                                               | .25m*                                                    | 19'2"* x 10'8"*       |
| Living Room                                                                                                           | 5.25m x 4.                                                                                               | 75m                                                      | 17'2" x 15'7"         |
| WC                                                                                                                    | 1.85m x 1.                                                                                               | 04m                                                      | 6'0" x 3'5"           |
| First Floor                                                                                                           |                                                                                                          |                                                          |                       |
| Master Bedroom                                                                                                        | 5.25m* x 3                                                                                               | 28m*                                                     | 17'2"* x 10'9"*       |
| Master En Suite                                                                                                       | 2.77m* x 2                                                                                               |                                                          | 9′1″* x 6′11″*        |
| Master Dressing Room                                                                                                  | 2.36m* x 1                                                                                               |                                                          | 7′8″* x 4′5″          |
| Bedroom 2                                                                                                             | 4.55m* x 4                                                                                               |                                                          | 14'11"* x 13'8"*      |
| Bedroom 3                                                                                                             | 3.59m* x 3                                                                                               |                                                          | 11'9"* x 10'0"*       |
| Jack & Jill En Suite                                                                                                  | 2.76m x 2.                                                                                               |                                                          | 8'11" x 6'9"          |
|                                                                                                                       |                                                                                                          |                                                          |                       |
| Second Floor                                                                                                          |                                                                                                          |                                                          |                       |
| Bedroom 4                                                                                                             | 4.30m* x 3                                                                                               |                                                          | 14′2″* x 9′7″*^       |
| Bathroom                                                                                                              | 3.29m* x 2                                                                                               | 2.76m*^                                                  | 10'9"* x 9'11"*^      |
| Garage/Studio                                                                                                         |                                                                                                          |                                                          |                       |
| Garage                                                                                                                | 6.65m x 5.                                                                                               | 50m*                                                     | 21'10"x 18'11"*       |
| Studio                                                                                                                | 6.60m <sup>•</sup> x 2                                                                                   | 2.43m                                                    | 21'7" <b>*</b> x 8'0" |
|                                                                                                                       |                                                                                                          |                                                          |                       |
| <b>KEY</b><br>*Max                                                                                                    |                                                                                                          | C'B - Cup                                                | board                 |
| **Including wardrobe                                                                                                  |                                                                                                          |                                                          | g Cupboard            |
| ^Reduced ceiling heig                                                                                                 | ght                                                                                                      | W'R - War                                                |                       |
| EPC                                                                                                                   |                                                                                                          | Including                                                | g WC/Shower Room      |
|                                                                                                                       |                                                                                                          |                                                          |                       |
| Energy Efficiency Rating                                                                                              | Environmental Impac                                                                                      | t (CO <sub>2</sub> ) Rating                              |                       |
| (20 pm) A<br>(8140) B 84                                                                                              | еерин) А<br>(#141) В                                                                                     | 97                                                       |                       |
|                                                                                                                       | (6940) C                                                                                                 |                                                          |                       |
| (864) E                                                                                                               | (2044) E                                                                                                 | _                                                        |                       |
| (1-34) F<br>(1-34) G                                                                                                  | (211-08)<br>(1-20)                                                                                       | F<br>G                                                   |                       |
| England EU Directive 2002/91/EC                                                                                       | England                                                                                                  | EU Directive<br>2002/91/EC                               |                       |
| efficiency of a home. The higher the rating the more the<br>energy efficient the home is and the lower the fuel bills | The environmental impact ra<br>nome's impact on the environ<br>floxide (CO <sub>2</sub> ) emissions. The | nment in terms of carbon<br>e higher the rating the less |                       |
| are inkely to be.                                                                                                     | mpact it has on the environn                                                                             | nent.                                                    |                       |

Total floor area: 222sq m - 2,390sq ft including studio

Reduced ceiling height

HEREWARD HOMES