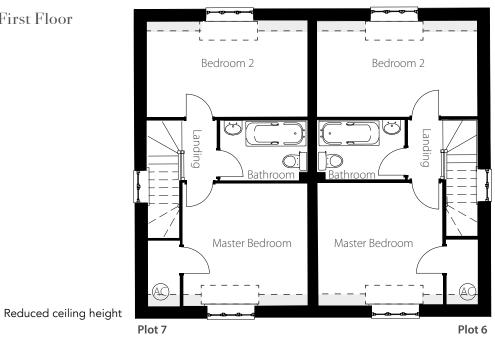

# DOVE COTTAGE Plot 6 • WREN COTTAGE Plot 7

# DOVE COTTAGE Plot 6 WREN COTTAGE Plot 7 2 bedroom houses

### First Floor

Master Bedroom Bedroom 2 Bathroom

3.45m x 3.40m 11'4" x 11'2" 4.45m x 2.97m 2.36m x 1.65m 7′9″ x 5′5″

KEY \*Max \*\*Including wardrobe C'B - Cupboard AC - Airing Cupboard W'R - Wardrobe

# Total floor area: 72sq m - 775sq ft Living Room Living Room C'В C'В Kē Hall Hall Ö Kitchen Kitchen Ö WC WC

Plot 7

Ground Floor

First Floor

Plot 6

2 bedroom bungalows