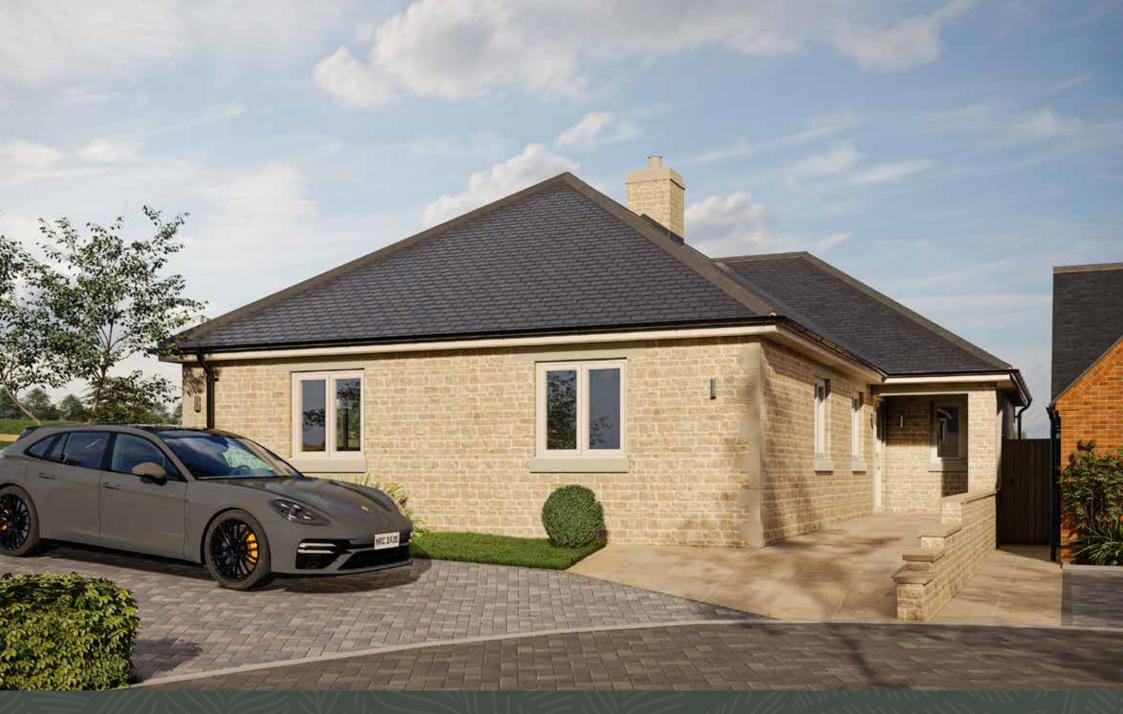

om       | 3.81m x 3.09m | 12' |
| Bedroom 2            | 3.81m x 3.09m | 12' |

30'6" x 12'5"\* 6'5" x 5'7" 12'6" x 10'2" 12'6" x 10'2"

#### **KEY** \*Max \*\*Including wardrobe

C'B - Cupboard AC - Airing Cupboard W'R - Wardrobe

### EPC



Please note: Hereward Homes policy is one of continuous development and improvement and we reserve the right to change the specification of properties without notice. The information within this brochure is carefully prepared but its contents do not form part or constitute representation of any warranty or contract. Dimensions are scaled from architect's drawings and although they are as accurate as practicable they may vary depending upon internal finishes. Each house type is shown at a different scale.

## Total floor area: 66 sq m - 710sq ft







# BULLFINCH Plot 10

3 bedroom bungalow

# BULLFINCH Plot 10 3 bedroom bungalow

## **Ground Floor**

| Kitchen         | 5.65m** x 4.75m* | 18′6″** x 15′7″* |
|-----------------|------------------|------------------|
| Utility         | 3.49m* x 1.69m*  | 11′5″ x 5′6″*    |
| Sitting Room    | 5.65m x 4.55m    | 18′6″ x 14′11″   |
| Bathroom        | 3.59m** x 2.75m* | 11′9″** x 9′0″*  |
| Master Bedroom  | 4.56m* x 3.75m*  | 14'11"* x 12'3"* |
| Master En Suite | 2.75m x 1.55m    | 9′0″ x 5′1″      |
| Bedroom 2       | 4.56m* x 3.45m*  | 14'11"* x 11'3"* |
| Bedroom 3       | 3.42m x 3.15m    | 11'2" x 10'4"    |
|                 |                  |                  |

#### **KEY** \*Max \*\*Including wardrobe

C'B - Cupboard AC - Airing Cupboard W'R - Wardrobe

### EPC



Please no