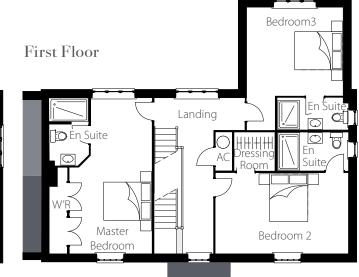

| Master Bedroom       | 4.34m <sup>°</sup> x 3.90m | 14.3 ^ X 12.9     |
|----------------------|----------------------------|-------------------|
| Master En Suite      | 3.02m x 2.67m              | 9′11″ x 8′9″      |
| Master Dressing Room | 3.29m x 1.93m              | 10'9" x 6'4"      |
| Bedroom 2            | 4.79m** x 3.02m            | 15'8"** x 9'10"   |
| En-suite 2           | 3.02m x 1.18m              | 9'10" x 3'10"     |
| Bedroom 3            | 5.25m** x 3.88m*^          | 17'2"** x 12'9"*^ |
| En suite 3           | 3.29m x 1.18m              | 10'9' x 3'10"     |
| Bedroom 4            | 3.66m x 2.81m              | 12′0″ x 9′2″      |
| Bathroom             | 3.29m x 1.61m*             | 10'9" x 5'3"*     |
|                      |                            |                   |

### KEY

\*Max \*\*Including wardrobe ^Reduced ceiling height C'B - Cupboard AC - Airing Cupboard W'R - Wardrobe

### Total floor area: 235sq m - 2,529sq ft (excluding garage)

First Floor