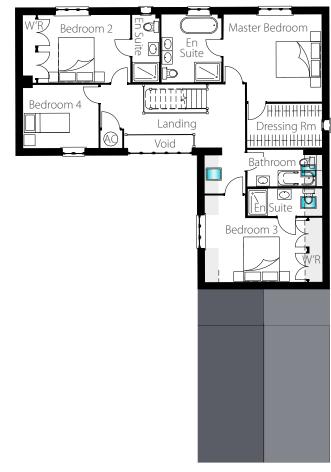

| Master Bedroom       | 4.34m <sup>°</sup> x 3.90m | 14.3 ^ X 12.9     |
|----------------------|----------------------------|-------------------|
| Master En Suite      | 3.02m x 2.67m              | 9′11″ x 8′9″      |
| Master Dressing Room | 3.29m x 1.93m              | 10'9" x 6'4"      |
| Bedroom 2            | 4.79m** x 3.02m            | 15'8"** x 9'10"   |
| En-suite 2           | 3.02m x 1.18m              | 9'10" x 3'10"     |
| Bedroom 3            | 5.25m** x 3.88m*^          | 17'2"** x 12'9"*^ |
| En suite 3           | 3.29m x 1.18m              | 10'9' x 3'10"     |
| Bedroom 4            | 3.66m x 2.81m              | 12′0″ x 9′2″      |
| Bathroom             | 3.29m x 1.61m*             | 10'9" x 5'3"*     |
|                      |                            |                   |

### Total floor area: 235sq m - 2,529sq ft (excluding garage)

First Floor