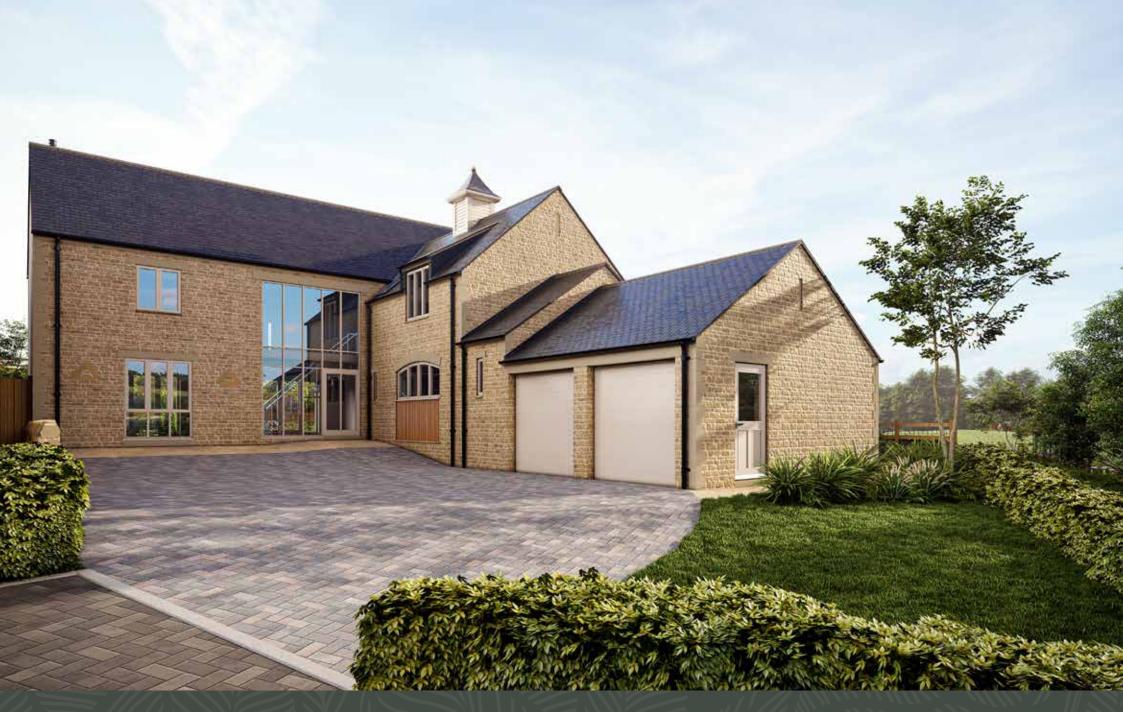

OWL BARN Plot 1

# OWL BARN Plot 1 4 bedroom house

## Ground Floor

| Kitchen/Breakfast | 6.06m* x 5.25m        | 19'11"* x 17'  |
|-------------------|-----------------------|----------------|
| Utility           | 3.25m x 1.67m         | 10′8″ x 5′6″   |
| Family Room       | 5.95m x 4.10m         | 19'6" x 13'5"  |
| Lounge            | 5.95m x 4.40m*        | 19′6″ x 14′5″  |
| Dining Hall       | 4.57m x 3.31m*        | 15′0″ x 10′10  |
| Pantry            | 1.84m x 1.67m         | 6′0″ x 5′6″    |
| Garages           | 5.72m x 5.37m         | 18'9" x 18'3"  |
| WC                | 2.55m x 1.20m         | 8'4" x 3'11"   |
| First Floor       |                       |                |
| Mactor Rodroom    | $1.34m* \times 3.00m$ | 1//2"* - 12' 0 |

| Master Bedroom       | 4.34m <sup