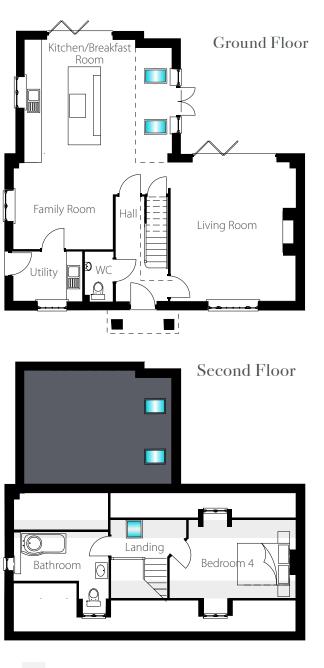

### Ground Floor

Kitchen Utility Family/Dining Room Lounge WC Study

5.35m\* x 4.70m\* 17'6"\* x 15'5"\* 1.95m x 1.95m 6'4" x 6'4" 5.12m x 4.30m\* 16'10"\* x 14'1"\* 6.44m x 3.75m\* 21'1" x 12'3"\* 1.95m x 1.05m 6'4" x 3'5" 3.15m x 2.6<u>2m</u> 10'4" x 8'7"

## First Floor

Master Bedroom Master En Suite Bedroom 2 En-suite 2 Bedroom 3 Bedroom 4 Bathroom

6.99m\* x 4.30m\* 22'11"\* x 14'1"\* 2.42m x 1.94m 7′11″ x 6′4″ 3.92m\*\* x 3.81m 12'10"\*\* x 12'6" 2.48m x 1.23m 8′1″ x 4′0″ 3.75m x 3.38m\*\* 12'3" x 11'1"\*\* 3.75m x 3.66m\* 12'3" x 11'11"\* 3.21m\* x 2.01m\* 10′6″\* x 6′7″\*

C'B - Cupboard

W'R - Wardrobe

AC - Airing Cupboard

#### KEY \*Max \*\*Including wardrobe

Please note: Hereward Homes policy is one of continuous development and improvement and we reserve the right to change the specification of properties without notice. The information within this brochure is carefully prepared but its contents do not form part or constitute representation of any warranty or contract. Dimensions are scaled from architect's drawings and although they are as accurate as practicable they may vary depending upon internal finishes. Each house type is shown at a different scale.

Total floor area: 192sg m - 2,066sg ft