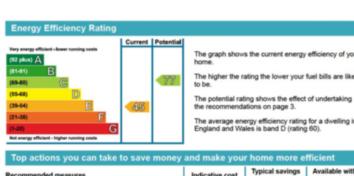

| Recommended measures                   | Indicative cost  | Typical savings<br>over 3 years | Available with<br>Green Deal |
|----------------------------------------|------------------|---------------------------------|------------------------------|
| 1 Cavity wall insulation               | £500 - £1,500    | £ 258                           | 0                            |
| 2 Internal or external wall insulation | £4,000 - £14,000 | £ 916                           | 0                            |
| 3 Floor insulation                     | £800 - £1,200    | £ 213                           | 0                            |