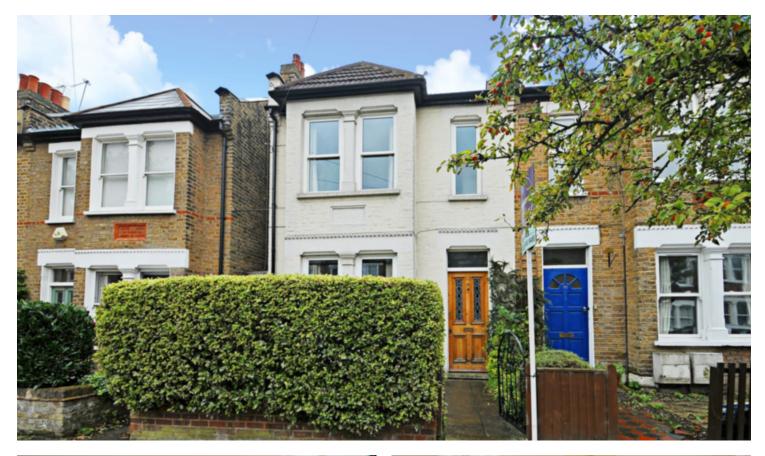

Florence Road, Wimbledon, London SW19 8TJ Guide Price: £750,000 Freehold

**\**2

- South facing rear garden
- 0.5 miles from Wimbledon BR station
- Stylish kitchen & bathroom

- Extremely well presented
- 0.4 miles from the Northern line tube
- Moments from South park gardens

## **Property Details**

A particularly well presented two double bedroom end of terrace house located within this highly desirable South park gardens area 0.5 miles from the Mainline BR station, 0.4 miles from the Northern line tube station and moments from Holy Trinity primary school.

Offered to the market with no onward chain this light and airy home benefits from a South facing rear garden with side access, a down stairs WC, an extended kitchen with an additional utility/ office area and with scope to loft extend (STPP) we feel this property could be a fantastic family home.