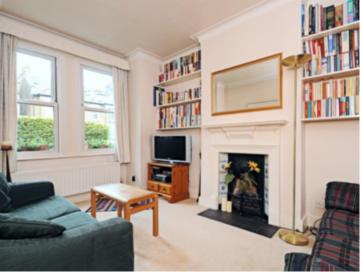

The accommodation comprises two double bedrooms with fitted wardrobes, a stylish three piece bathroom suite, ample loft storage, a bay fronted reception room with feature fire place, a dining room, a modern fitted kitchen, down stairs WC, utility/ office and a 35' South facing rear garden.