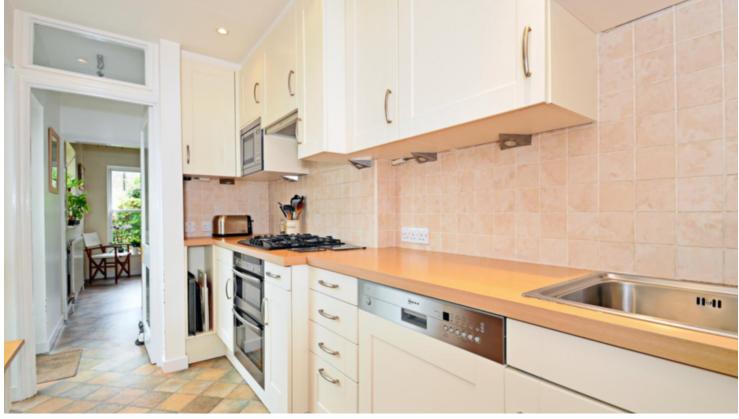

The accommodation comprises two double bedrooms with fitted wardrobes, a stylish three piece bathroom suite, ample loft storage, a bay fronted reception room with feature fire place, a dining room, a modern fitted kitchen, down stairs WC, utility/ office and a 35' South facing rear garden.