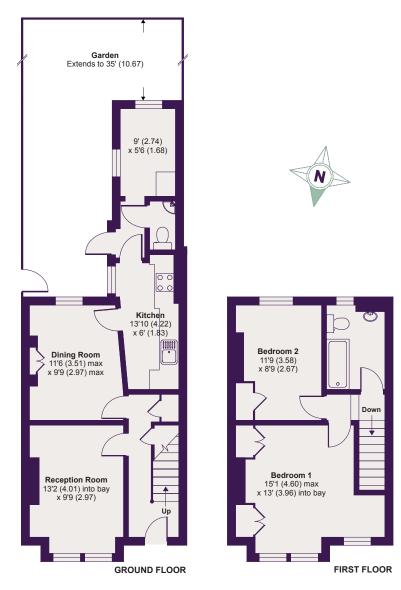

## Florence Road, Wimbledon, SW19

APPROX. GROSS INTERNAL FLOOR AREA 870 SQ FT 80.8 SQ METRES

Whilst every attempt has been made to ensure the accuracy of the floor plan contained here, measurements of doors, windows and rooms are approximate and no responsibility is taken for any error, omission or misstatement. These plans are for representation purposes only as defined by RICS Code of Measuring Practice and should be used as such by any prospective purchaser. Specifically no guarantee is given on the total square footage of the properly if quoted on this plan. Any figure given is for initial guidance only and should not be relied on as a basis of valuation.