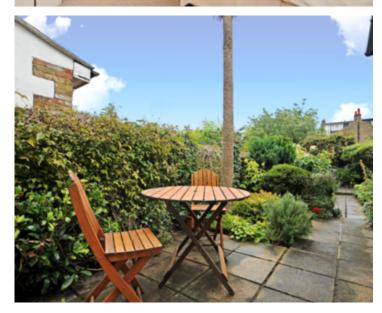

Offered to the market with no onward chain this light and airy home benefits from a South facing rear garden with side access, a down stairs WC, an extended kitchen with an additional utility/ office area and with scope to loft extend (STPP) we feel this property could be a fantastic family home.

The accommodation comprises two double bedrooms with fitted wardrobes, a stylish three piece bathroom suite, ample loft storage, a bay fronted reception room with feature fire place, a dining room, a modern fitted kitchen, down stairs WC, utility/ office and a 35' South facing rear garden.