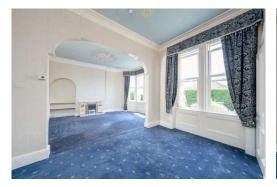

The reception areas are exceptionally well proportioned and link well to create a good flow between rooms; with an open plan living area incorporating the feature bay window, ceiling rose detailing and feature fireplace, a connecting family ot dining room accessing the fitted kitchen, and a conservatory positioned to the rear.