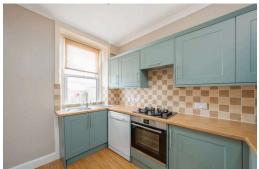

The reception areas are exceptionally well proportioned and link well to create a good flow between rooms; with an open plan living area incorporating the feature bay window, ceiling rose detailing and feature fireplace, a connecting family ot dining room accessing the fitted kitchen, and a conservatory positioned to the rear.