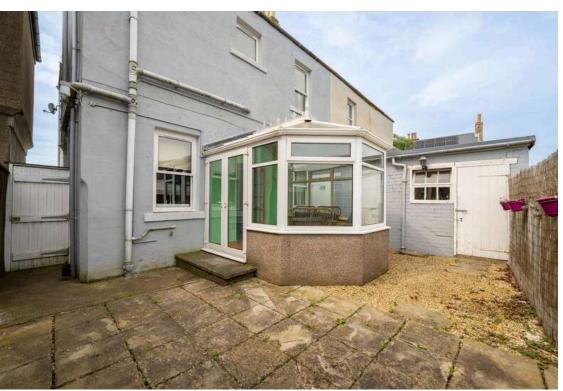

The reception areas are exceptionally well proportioned and link well to create a good flow between rooms; with an open plan living area incorporating the feature bay window, ceiling rose detailing and feature fireplace, a connecting family ot dining room accessing the fitted kitchen, and a conservatory positioned to the rear.

Externally, the garden has been landscaped to create ease of maintenance; being level and fully enclosed, the ground are laid with paving and patio, gravelled borders and a gated entrance. No question this, along with the interior, could be refreshed to suit a buyers personal tastes.