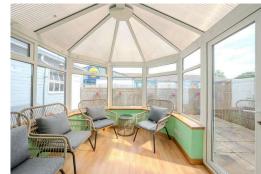

The reception areas are exceptionally well proportioned and link well to create a good flow between rooms; with an open plan living area incorporating the feature bay window, ceiling rose detailing and feature fireplace, a connecting family ot dining room accessing the fitted kitchen, and a conservatory positioned to the rear.