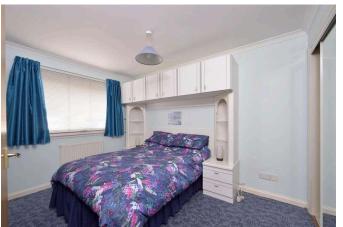

Set to the end of the cul de sac, a neat and easily maintained garden frontage extends to parking, the garage and a gated entrance to the rear section of garden. The main entrance opens to a hallway, with two comfortable double bedrooms, both with fitted wardrobes and a mobility friendly shower room to the far end. The living room sits to the front of the property with a large double window and focal fireplace, with the the bright kitchen overlooking the rear garden and fully fitted with a range of wall and base units, including kitchen appliances, and accessing the adjoining garden room - ideal as a working from home space, second sitting room or dining area.

#### ACCOMMODATION LIST

Entrance Hall, Two Double Bedrooms Both With Fitted Wardrobes, Shower/Wet Room, Living Room, Kitchen, Sunroom. Floored Attic with Ramsay Ladder. Garden, Drive & Detached Garage.