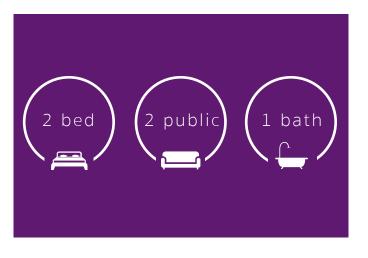

#### ACCOMMODATION LIST

Entrance Hall, Two Double Bedrooms Both With Fitted Wardrobes, Shower/Wet Room, Living Room, Kitchen, Sunroom. Floored Attic with Ramsay Ladder. Garden, Drive & Detached Garage.