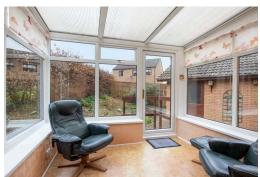

Set to the end of the cul de sac, a neat and easily maintained garden frontage extends to parking, the garage and a gated entrance to the rear section of garden. The main entrance opens to a hallway, with two comfortable double bedrooms, both with fitted wardrobes and a mobility friendly shower room to the far end. The living room sits to the front of the property with a large double window and focal fireplace, with the the bright kitchen overlooking the rear garden and fully fitted with a range of wall and base units, including kitchen appliances, and accessing the adjoining garden room - ideal as a working from home space, second sitting room or dining area.