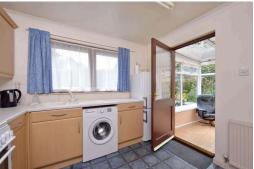

Set to the end of the cul de sac, a neat and easily maintained garden frontage extends to parking, the garage and a gated entrance to the rear section of garden. The main entrance opens to a hallway, with two comfortable double bedrooms, both with fitted wardrobes and a mobility friendly shower room to the far end. The living room sits to the front of the property with a large double window and focal fireplace, with the the bright kitchen overlooking the rear garden and fully fitted with a range of wall and base units, including kitchen appliances, and accessing the adjoining garden room - ideal as a working from home space, second sitting room or dining area.