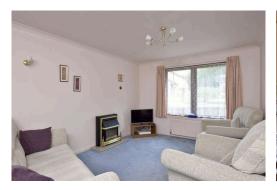

Set to the end of the cul de sac, a neat and easily maintained garden frontage extends to parking, the garage and a gated entrance to the rear section of garden. The main entrance opens to a hallway, with two comfortable double bedrooms, both with fitted wardrobes and a mobility friendly shower room to the far end. The living room sits to the front of the property with a large double window and focal fireplace, with the the bright kitchen overlooking the rear garden and fully fitted with a range of wall and base units, including kitchen appliances, and accessing the adjoining garden room - ideal as a working from home space, second sitting room or dining area.