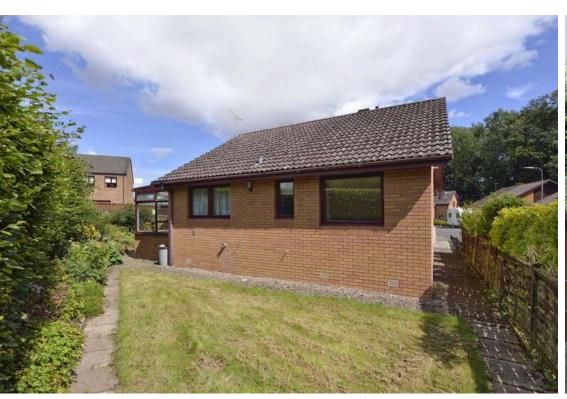

Situated in a popular residential area 24 Hendersyde Park benefits from a super cul de sac position. The detached modern built bungalow is comfortably propertied with bright accommodation including large floored attic, an enclosed garden, private parking for 2/3 cars and a detached garage.

Set to the end of the cul de sac, a neat and easily maintained garden frontage extends to parking, the garage and a gated entrance to the rear section of garden. The main entrance opens to a hallway, with two comfortable double bedrooms, both with fitted wardrobes and a mobility friendly shower room to the far end. The living room sits to the front of the property with a large double window and focal fireplace, with the the bright kitchen overlooking the rear garden and fully fitted with a range of wall and base units, including kitchen appliances, and accessing the adjoining garden room - ideal as a working from home space, second sitting room or dining area.