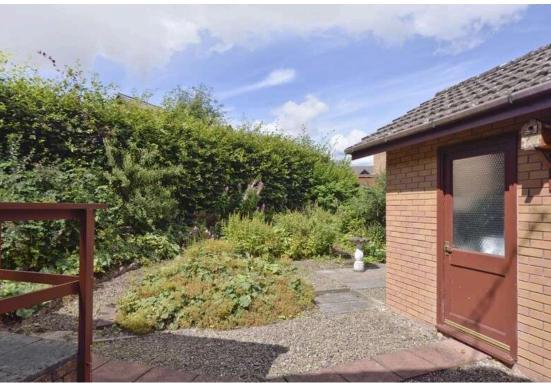

The garden to the rear is fully enclosed and enjoys good privacy from sheltering hedges and mature greenery, with a neat section of level lawn and colourful planted borders proving plenty to keep a gardener busy with, without being too high maintenance.