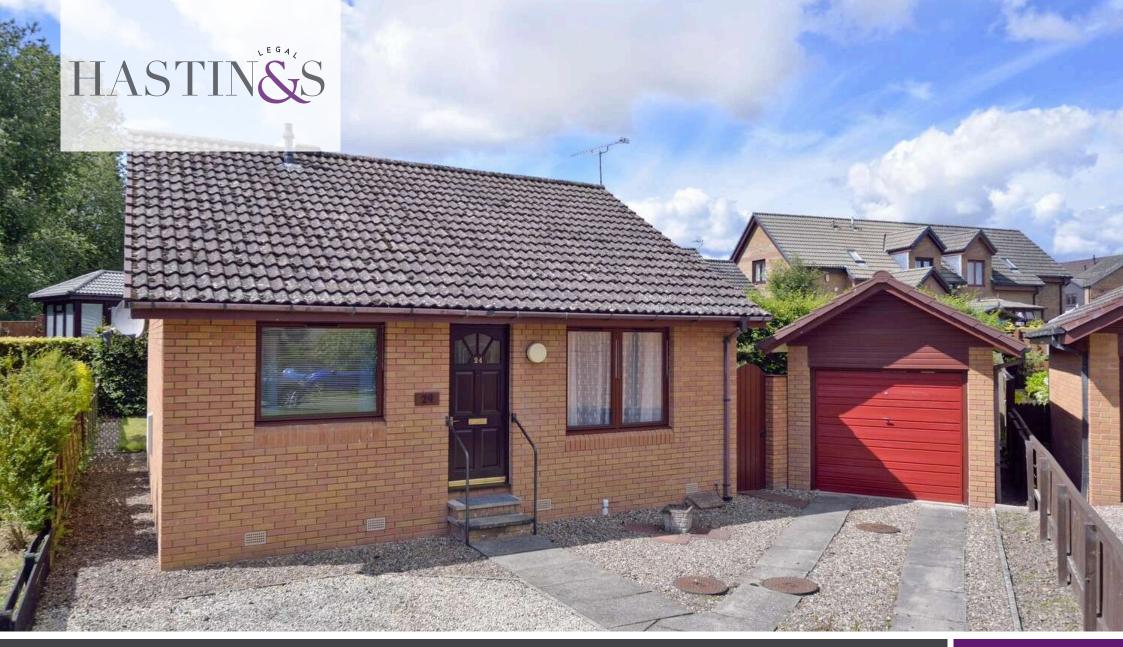

# 24 Hendersyde Park

Kelso, TD5 7TU

Set in a corner plot and within a short walk of a range of amenities, 24
Hendersyde Park has been a much loved home. Freshly presented and offering scope to upgrade to a buyer's own taste, the property is well maintained with a super garden encircling the property and offering a good level of privacy.

Situated in a popular residential area 24 Hendersyde Park benefits from a super cul de sac position. The detached modern built bungalow is comfortably propertied with bright accommodation including large floored attic, an enclosed garden, private parking for 2/3 cars and a detached garage.

Set to the end of the cul de sac, a neat and easily maintained garden frontage extends to parking, the garage and a gated entrance to the rear section of garden. The main entrance opens to a hallway, with two comfortable double bedrooms, both with fitted wardrobes and a mobility friendly shower room to the far end. The living room sits to the front of the property with a large double window and focal fireplace, with the the bright kitchen overlooking the rear garden and fully fitted with a range of wall and base units, including kitchen appliances, and accessing the adjoining garden room - ideal as a working from home space, second sitting room or dining area.