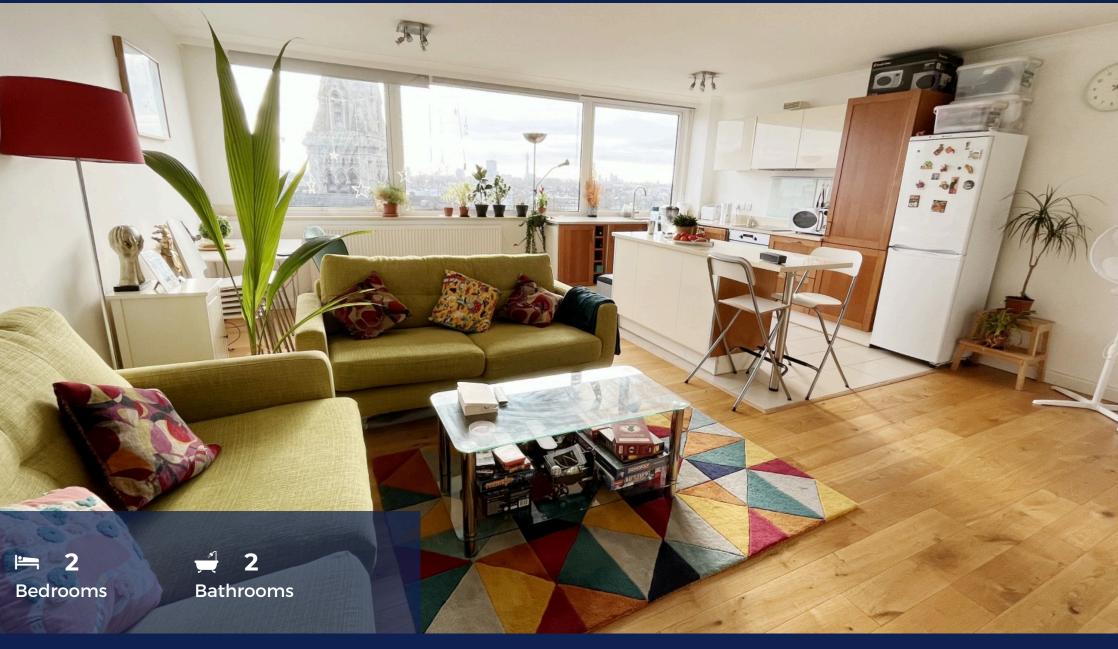

## £2,925 pcm Eton Road, London, London, NW3

A stunning refurbishment , this two bedroom, two bath apartment has immaculate contemporary style enhanced by its bright southerly aspect.

- Luxury Two Bedroom Apartment
- Fantastic Location
- Stunning Views
- Kitchen-Diner
- Video Entry Phone
- Well Presented Purpose Built Blocks
- Elevator in Building
- Spacious Throughout

## 02075863566

Desirable Residences Estate Agents are pleased to present this absolutely outstanding two-bedroom apartment on the fifth floor (with lift) of this well-presented purpose-built development in the heart of Belsize Park. The apartment has been renovated to a modern design and finished to a high specification throughout. This generously proportioned property comprises of a large kitchen/reception room which offers wonderful southern facing views encompassing the London skyline and the historic St Saviour's Church. The equally apportioned two double bedrooms come with fitted wardrobes, and the property has two luxury bathrooms. This apartment offers great storage and is offered furnished.