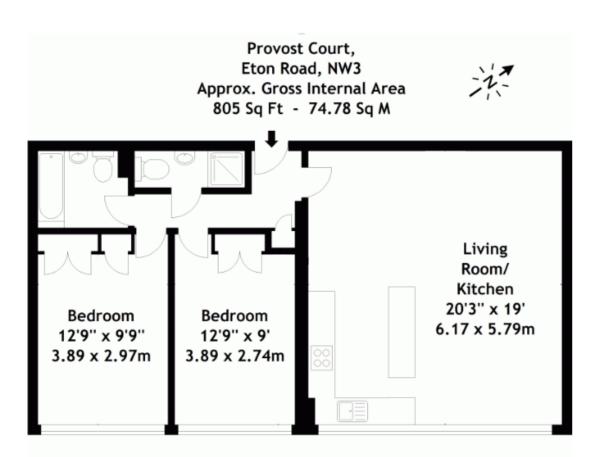

## £2,925 pcm Eton Road, London, London, NW3

A stunning refurbishment , this two bedroom, two bath apartment has immaculate contemporary style enhanced by its bright southerly aspect.

- Luxury Two Bedroom Apartment
- Fantastic Location
- Stunning Views
- Kitchen-Diner
- Video Entry Phone
- Well Presented Purpose Built Blocks
- Elevator in Building
- Spacious Throughout

## 02075863566

Desirable Residences Estate Agents are pleased to present this absolutely outstanding two-bedroom apartment on the fifth floor (with lift) of this well-presented purpose-built development in the heart of Belsize Park. The apartment has been renovated to a modern design and finished to a high specification throughout. This generously proportioned property comprises of a large kitchen/reception room which offers wonderful southern facing views encompassing the London skyline and the historic St Saviour's Church. The equally apportioned two double bedrooms come with fitted wardrobes, and the property has two luxury bathrooms. This apartment offers great storage and is offered furnished.