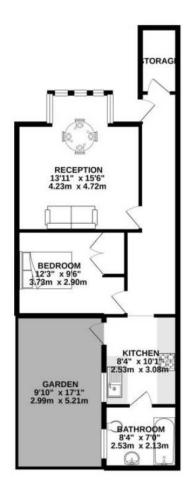

Upon entering, you are greeted by a welcoming reception room, bathed in natural light, providing a versatile space for relaxation and entertaining. The separate kitchen features a convenient door leading to your private oasis, offering an idyllic setting for al fresco dining or leisurely moments.

The well-appointed double bedroom exudes tranquility and boasts ample storage solutions, ensuring a clutter-free living environment.

Adding to the appeal, an additional storage cupboard provides practical solutions for organizing belongings, enhancing the functionality of this charming abode.

Don't miss the opportunity to make this inviting garden flat your own and experience the epitome of urban living in Kilburn. Schedule your viewing today!

LOWER GROUND FLOOR 601 sq ft