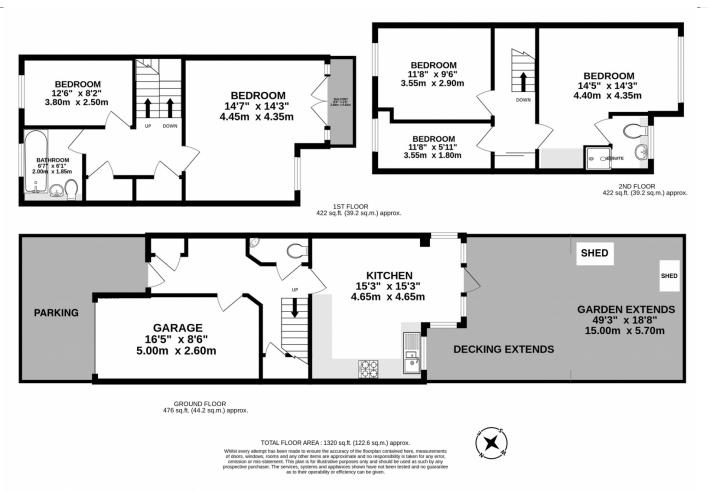

## des res

Welcome to this stunning 5-bedroom townhouse nestled in the heart of Kingsbury, NW9. This beautifully designed property offers a perfect blend of modern comfort and classic charm, providing an ideal home for families or those who appreciate spacious living.

The property boasts five bedrooms, ensuring there's ample room for everyone. The master bedroom comes complete with its own en-suite bathroom, offering a private oasis for relaxation. Additionally, there is a well-appointed family bathroom for the convenience of the other bedrooms.

One of the standout features of this townhouse is the covered decking in the garden, providing an ideal space for al fresco dining or enjoying a quiet evening outdoors. The garden itself is a green haven, offering a retreat from the hustle and bustle of city life.

Parking is a breeze with the off-street parking available, ensuring your vehicles are secure and readily accessible. The location of this property is further enhanced by its proximity to transport links, making commuting a breeze. Local amenities are just a stone's throw away, offering convenience for daily necessities and leisure activities.