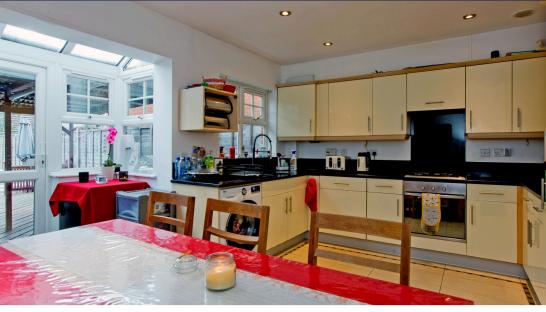

One of the standout features of this townhouse is the covered decking in the garden, providing an ideal space for al fresco dining or enjoying a quiet evening outdoors. The garden itself is a green haven, offering a retreat from the hustle and bustle of city life.