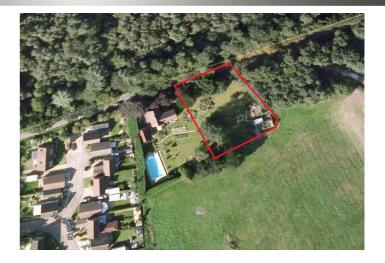

#### Location/Description

The property is situated on the boundary of Sprowston fronting Salhouse Road, approximately  $2\frac{1}{2}$  miles north-east of Norwich city centre.

This is a popular residential location offering good services into the city centre together with being close to a 24 hour Tesco Supermarket. Salhouse Road also leads directly into Norfolk's Broadland area.

The site is rectangular in shape and extends to approximately 0.4 acres.

Opposite the property on the other side of Salhouse Road is woodland and to the rear open farmland, although this is expected to be developed for houses in the future.