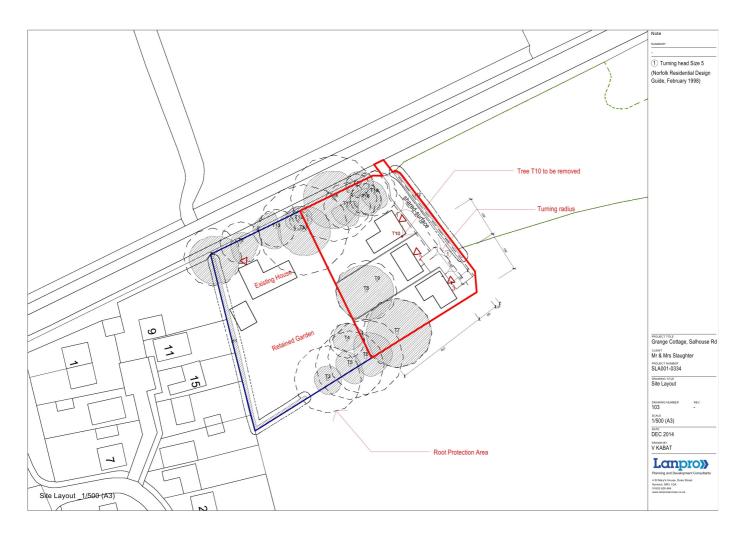

## The Opportunity

The site benefits from two Outline Planning Permissions from Broadland District Council. Application 20142004 grants Planning Permission for the sub-division of the plot and erection of three detached dwellings.

The proposed site layouts show how the site will be divided. The garden to the east will have a separate access and serve three houses. This plot will extend to approximately 0.4 acres.

The Planning Permissions are in outline only and allow considerable freedom in design.