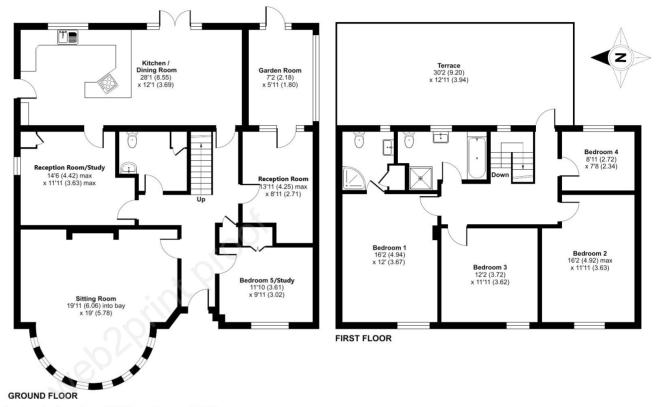

### Silfield Road, Wymondham, NR18

Approximate Area = 2335 sq ft / 216.9 sq m
For identification only - Not to scale

# Floor plan produced in accordance with RICS Property Measurement 2nd Edition, Incorporating International Property Measurement Standards (IPMS2 Residential). © nichecom 2025. Produced for Brown & Co. REF: 1281408