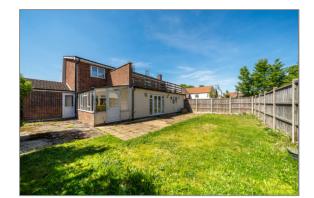

Outside the property benefits from large pull in driveway with plenty of space for multiple vehicles as well as a small garage. There is access to the rear garden from the side of the property, the garden being a perfectly manageable size.