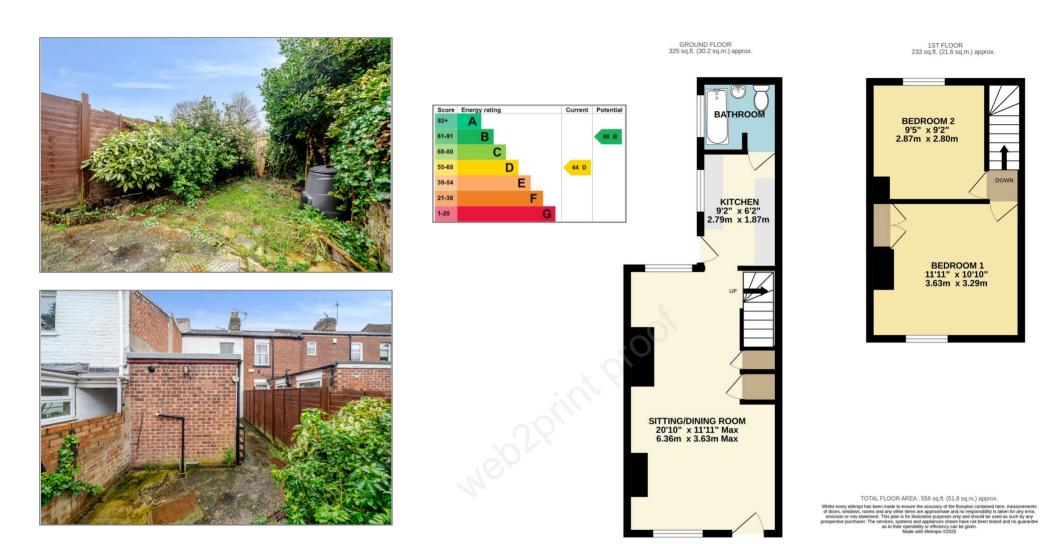

The accommodation is well arranged on two floors consisting of open plan living room/dinning room through to kitchen and downstairs bathroom. To the first floor are two good sized bedrooms.

To the outside there is delightful courtyard garden with space for table and chairs.

All mains services are believed to be connected.