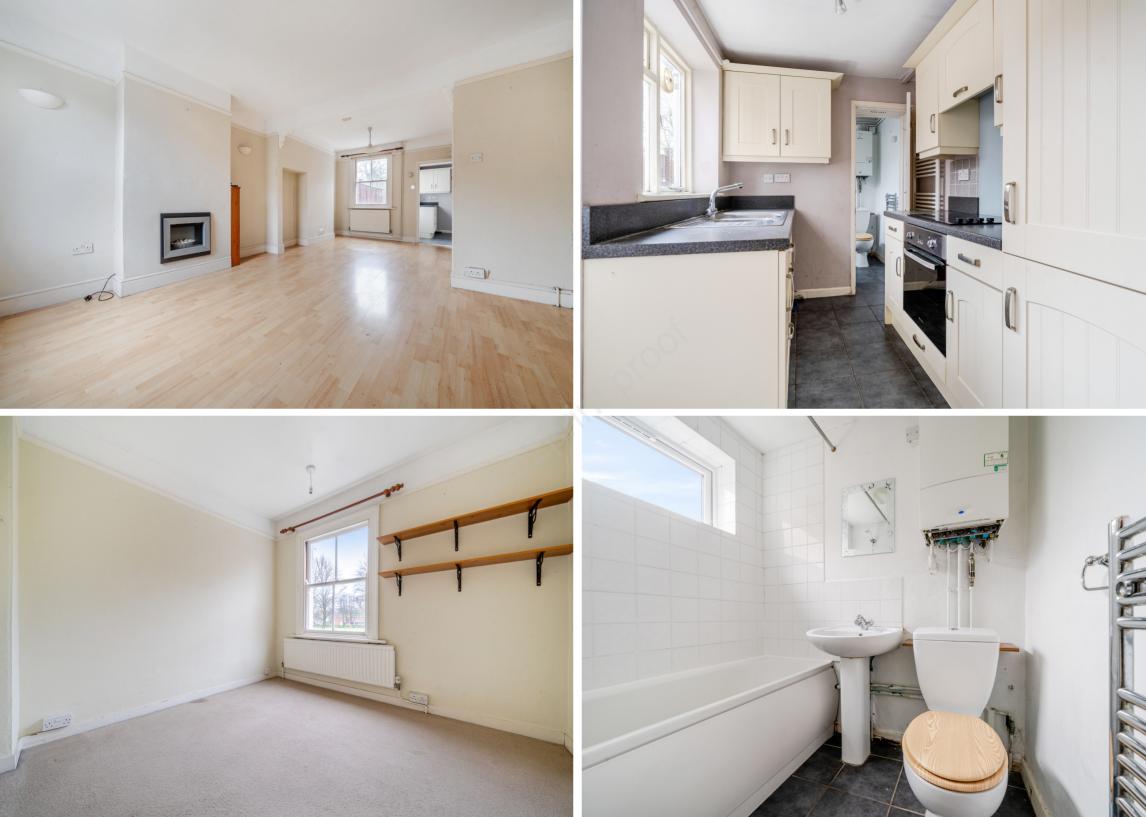

The accommodation is well arranged on two floors consisting of open plan living room/dinning room through to kitchen and downstairs bathroom. To the first floor are two good sized bedrooms.

To the outside there is delightful courtyard garden with space for table and chairs.