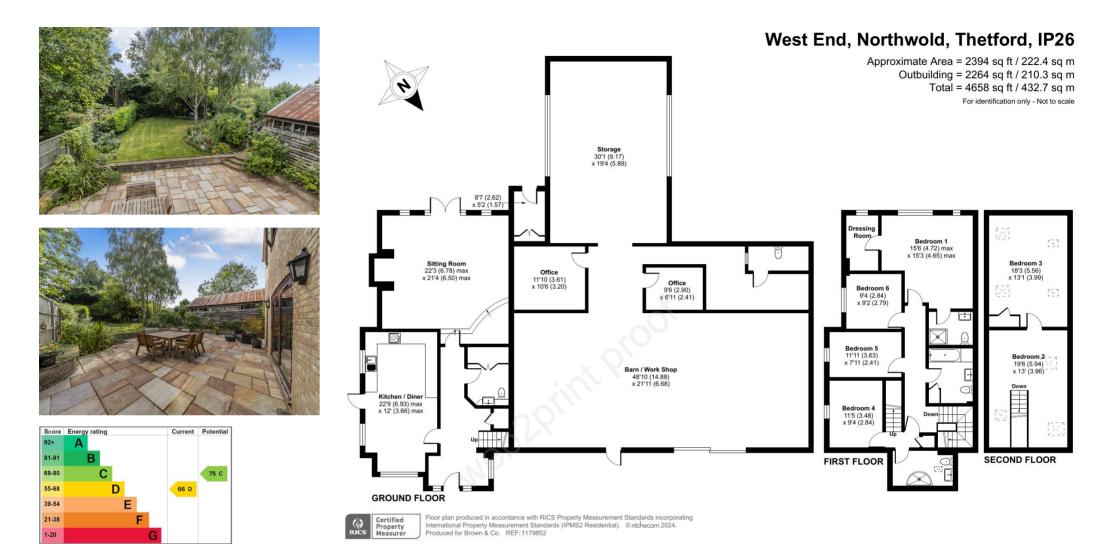

#### DESCRIPTION

No. 23 West End comprises an outstanding mixed residential/commercial opportunity situated in an idyllic village location within striking distance of Thetford and Downham Market.

The main house enjoys well arranged accommodation on three floors with the underfloor heated ground floor comprising a spacious entrance hall, kitchen breakfast room with a good range of wall and base units together with a Rangemaster cooker. A sitting room with a delightful split-level aspect with access out over landscaped gardens, and a multi fuel burner. Further useful ground floor rooms comprise a WC/utility room and boot room.

On the first and second floors the extensive bedroom accommodation is accessed off the main landings for the house. On the first floor there are four bedrooms with the principal bedroom enjoying a walk-in wardrobe and ensuite shower room. The family bathroom benefits from a jacuzzi bath and there is also a separate shower room. The second floor comprises a large landing area which could be used for a number of purposes and provides access to the fifth bedroom. There is plenty of storage in the eaves which will be useful for prospective buyers.

Much of the charm of 23 West End remains in the gardens which have been beautifully tended by the current owners. They are mainly lawned which a mixture of established trees and borders, together with excellent areas of deep beds housing flowers and shrubbery. A terrace leads off the main façade at the rear providing a super space to entertain and offers a high degree of privacy. A yard at the front of the barn provides parking for a large number of vehicles. The whole amounts to 0.492 acres (stms).

The barn/workshop is an outstanding ingredient to the whole with many points of interest to buyers. The current arrangement is tailored towards car mechanics with two offices, WC and storage area. The principal area is accessed at the front through a large door for vehicles, with features including a three tonne four poster ramp, a two-poster ramp as well as a large compressor. The

garage/workshop has the ability to be converted subject to the necessary planning consents.

Services – Mains water, mains gas, mains electricity, mains drainage. Underfloor heating throughout the ground floor.