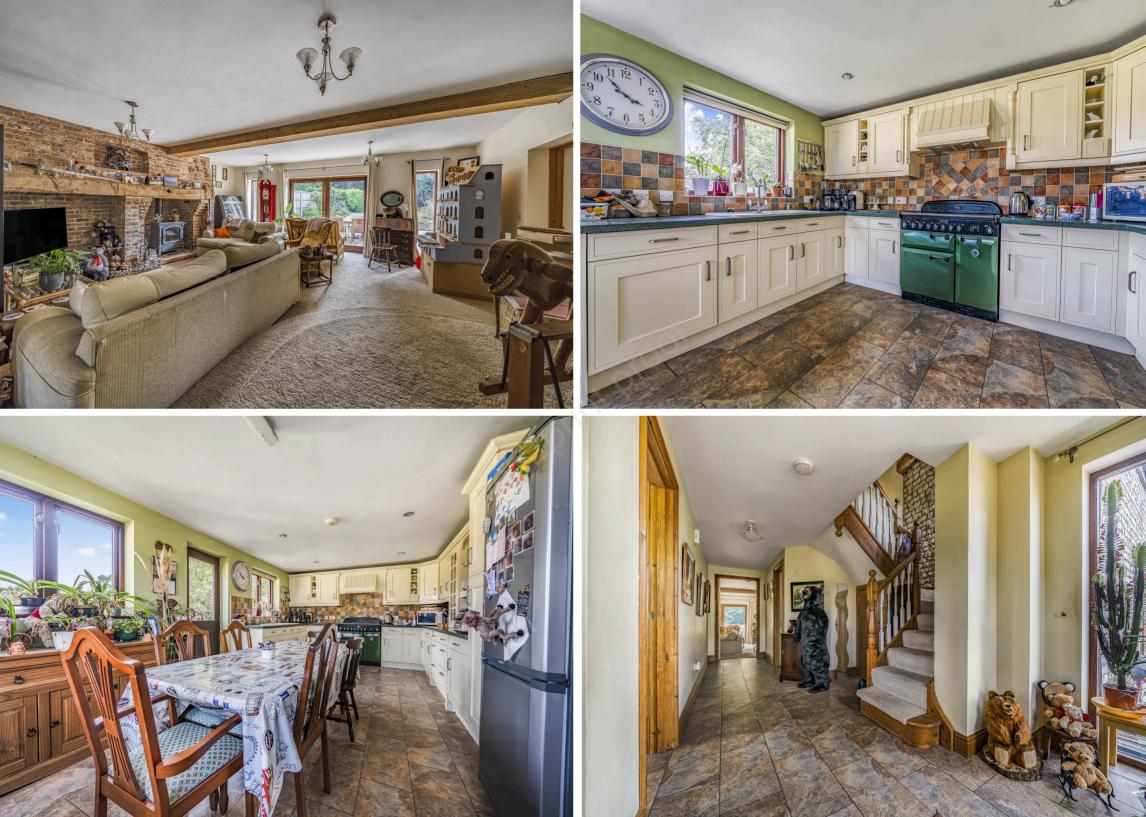

#### DESCRIPTION

No. 23 West End comprises an outstanding mixed residential/commercial opportunity situated in an idyllic village location within striking distance of Thetford and Downham Market.

The main house enjoys well arranged accommodation on three floors with the underfloor heated ground floor comprising a spacious entrance hall, kitchen breakfast room with a good range of wall and base units together with a Rangemaster cooker. A sitting room with a delightful split-level aspect with access out over landscaped gardens, and a multi fuel burner. Further useful ground floor rooms comprise a WC/utility room and boot room.

On the first and second floors the extensive bedroom accommodation is accessed off the main landings for the house. On the first floor there are four bedrooms with the principal bedroom enjoying a walk-in wardrobe and ensuite shower room. The family bathroom benefits from a jacuzzi bath and there is also a separate shower room. The second floor comprises a large landing area which could be used for a number of purposes and provides access to the fifth bedroom. There is plenty of storage in the eaves which will be useful for prospective buyers.