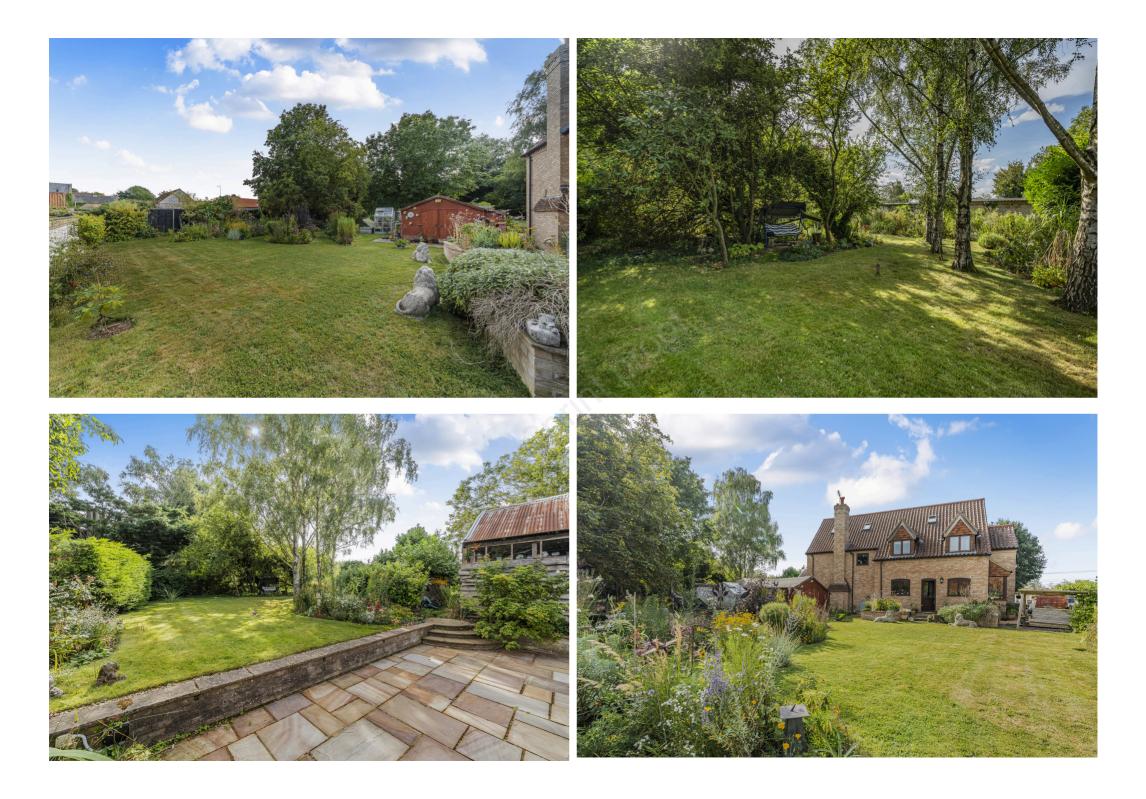

Much of the charm of 23 West End remains in the gardens which have been beautifully tended by the current owners. They are mainly lawned which a mixture of established trees and borders, together with excellent areas of deep beds housing flowers and shrubbery. A terrace leads off the main façade at the rear providing a super space to entertain and offers a high degree of privacy. A yard at the front of the barn provides parking for a large number of vehicles. The whole amounts to 0.492 acres (stms).

The barn/workshop is an outstanding ingredient to the whole with many points of interest to buyers. The current arrangement is tailored towards car mechanics with two offices, WC and storage area. The principal area is accessed at the front through a large door for vehicles, with features including a three tonne four poster ramp, a two-poster ramp as well as a large compressor. The