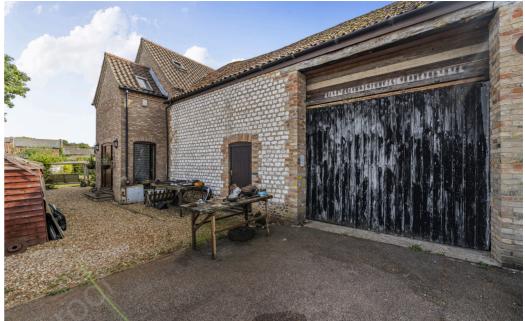

The barn/workshop is an outstanding ingredient to the whole with many points of interest to buyers. The current arrangement is tailored towards car mechanics with two offices, WC and storage area. The principal area is accessed at the front through a large door for vehicles, with features including a three tonne four poster ramp, a two-poster ramp as well as a large compressor. The

garage/workshop has the ability to be converted subject to the necessary planning consents.

Services – Mains water, mains gas, mains electricity, mains drainage. Underfloor heating throughout the ground floor.