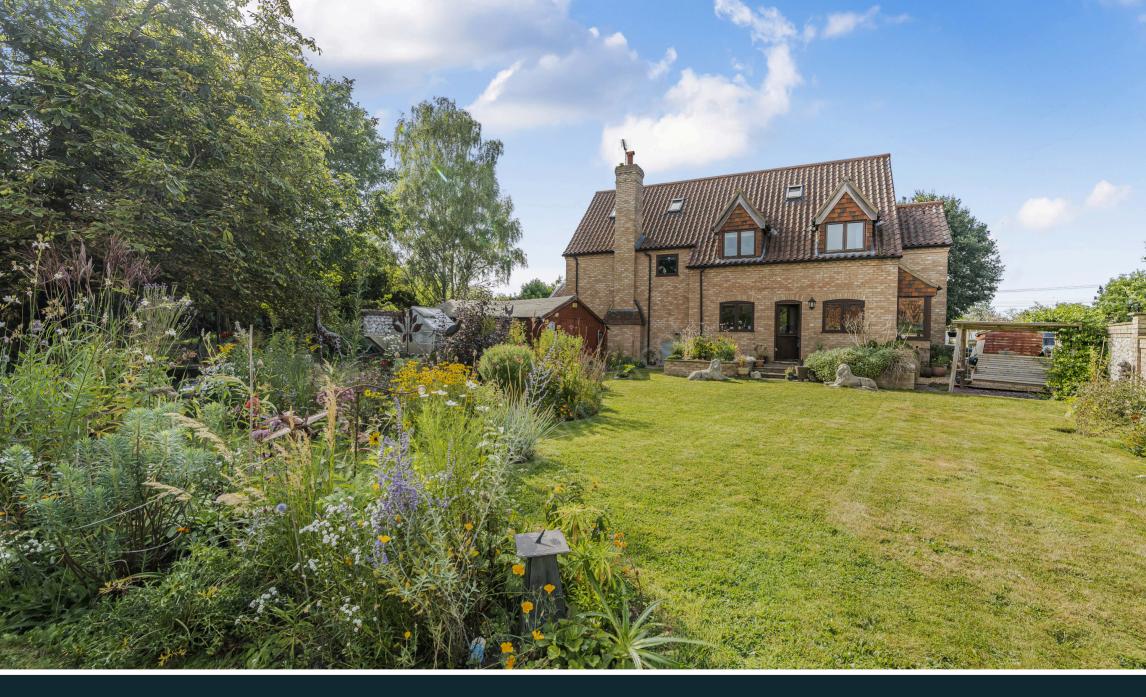

# Laburnum Garage, 23 West End, Northwold, Thetford, Norfolk, IP26 5LE

A superb mixed residential/commercial opportunity comprising an outstanding main residence with landscaped gardens and a super terrace, together with an attached barn with infrastructure in place for car mechanics.

#### DESCRIPTION

No. 23 West End comprises an outstanding mixed residential/commercial opportunity situated in an idyllic village location within striking distance of Thetford and Downham Market.

The main house enjoys well arranged accommodation on three floors with the underfloor heated ground floor comprising a spacious entrance hall, kitchen breakfast room with a good range of wall and base units together with a Rangemaster cooker. A sitting room with a delightful split-level aspect with access out over landscaped gardens, and a multi fuel burner. Further useful ground floor rooms comprise a WC/utility room and boot room.

Much of the charm of 23 West End remains in the gardens which have been beautifully tended by the current owners. They are mainly lawned which a mixture of established trees and borders, together with excellent areas of deep beds housing flowers and shrubbery. A terrace leads off the main façade at the rear providing a super space to entertain and offers a high degree of privacy. A yard at the front of the barn provides parking for a large number of vehicles. The whole amounts to 0.492 acres (stms).