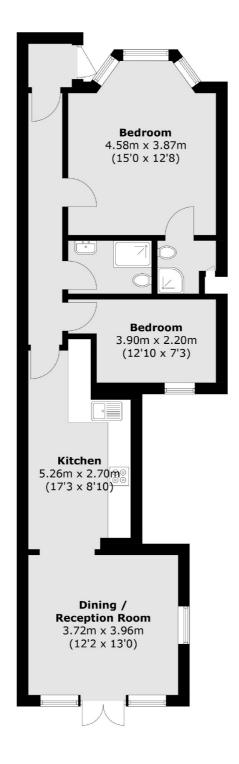

## Portnall Road, W9

£550,000

A charming garden flat within a Victorian conversion, featuring two spacious double bedrooms one with an en suite and bay window. The property also boasts an open plan living area and direct access to a private rear garden.

## Portnall Road, Maida Vale, W9

Total area (approx.): 67.9 sq. m (730.8 sq. ft)

Maida Vale

London

W9 1JS

Sales

298 Elgin Avenue

020 7266 2020