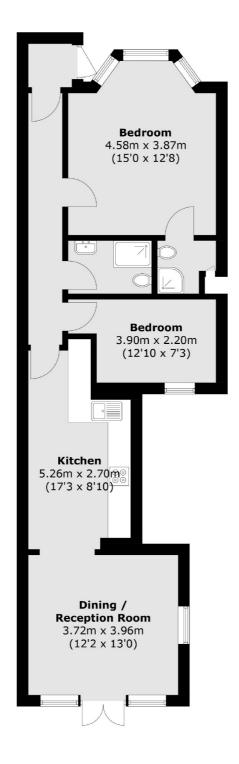

## Portnall Road, W9

£575,000

A charming garden flat within a Victorian conversion, featuring two spacious double bedrooms one with an en suite and bay window. The property also boasts an openplan living area and direct access to a private rear garden.

## Portnall Road, Maida Vale, W9

Total area (approx.): 67.9 sq. m (730.8 sq. ft)

Maida Vale

London

W9 1JS

Sales

298 Elgin Avenue

020 7266 2020