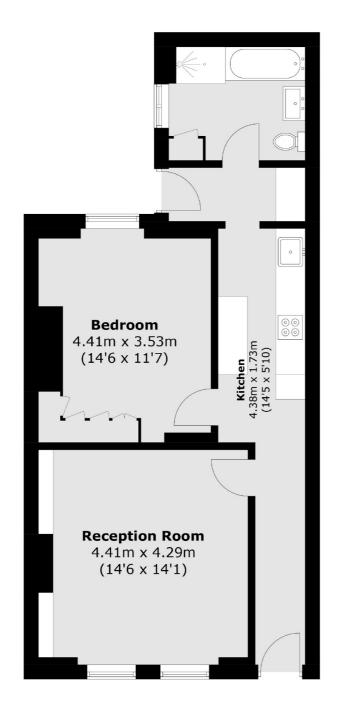

Total area (approx.): 59.5 sq. m (640.4 sq. ft) Storage : 3.2 sq. m (34.4 sq. ft)