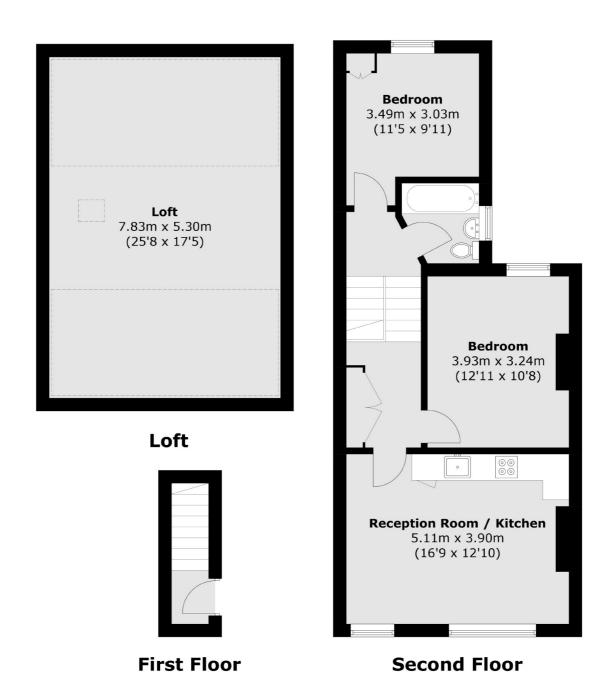

## Ashmore Road, W9 £550,000

This is a two bedroom apartment set in a characterful Victorian conversion. This flat has an open plan kitchen, a modern bathroom, ample storage and enjoys plenty of natural light. There's further scope to develop into the demised loft space STPP.

## Ashmore Road, Maida Vale, W9

Total area (approx.): 100.7 sq. m (1,083.9 sq. ft)

Energy Rating: D. We aim to make our particulars both accurate and reliable. However they are not guaranteed; nor do they form part of an offer or contract. If you require clarification on any points then please contact us, especially if you're traveling some distance to view. Please note that appliances and heating systems have not been tested and therefore no warranties can be given as to their good working order.