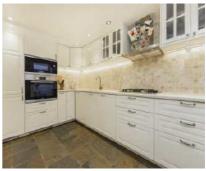

# **St. Peters Place, W9** £1,595,000

Arranged over approximately 1,543sqft, is this south facing three bedroom, two bathroom, end of terrace, which is located in a private gated mews.

The mews house is ideally located being only a short walking distance to both Maida Vale and Warwick Avenue Underground Station (Bakerloo Line - 0.3 miles and 0.5 miles). Furthermore the shops and restaurants on Formosa Street and Clifton Road are just around the corner.