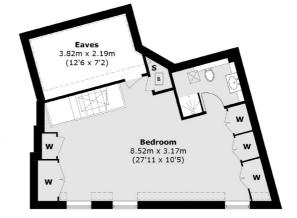

### St. Peters Place, Maida Vale, W9

= Reduced headroom below 1.5m / 5'0

#### **Second Floor**

**Ground Floor** 

Maida Vale

London

W9 1JS

Sales

298 Elgin Avenue

020 7266 2020

Total area (approx.): 143.4 sq. m (1,543.4 sq. ft) (Excluding Eaves) (Including Garage)

Balcony: 0.9 sq. m (10 sq. ft)

Energy Rating: C. We aim to make our particulars both accurate and reliable. However they are not guaranteed; nor do they form part of an offer or contract. If you require clarification on any points then please contact us, especially if you're traveling some distance to view. Please note that appliances and heating systems have not been tested and therefore no warranties can be given as to their good working order.