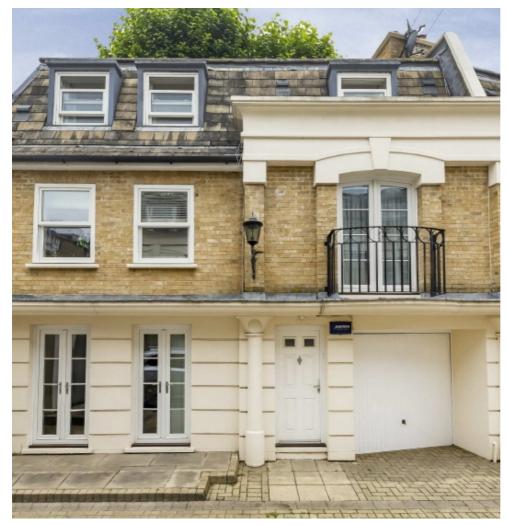

# **St. Peters Place, W9** £1,595,000

Arranged over approximately 1,543sqft, is this south facing three bedroom, two bathroom, end of terrace, which is located in a private gated mews.

The mews house is ideally located being only a short walking distance to both Maida Vale and Warwick Avenue Underground Station (Bakerloo Line - 0.3 miles and 0.5 miles). Furthermore the shops and restaurants on Formosa Street and Clifton Road are just around the corner.

#### **Features**

Private Gated Mews Freehold Beautifully Presented Juliette Balcony Garage Chain Free

Maida Vale 020 7266 2020 dexters.co.uk