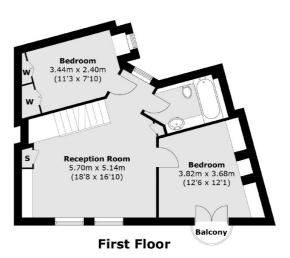

### St. Peters Place, Maida Vale, W9

= Reduced headroom below 1.5m / 5'0

#### **Second Floor**

**Ground Floor** 

Maida Vale

London

W9 1JS

Sales

298 Elgin Avenue

020 7266 2020

Total area (approx.): 143.4 sq. m (1,543.4 sq. ft) (Excluding Eaves) (Including Garage)

Balcony: 0.9 sq. m (10 sq. ft)

Energy Rating: C. We aim to make our particulars both accurate and reliable. However they are not guaranteed; nor do they form part of an offer or contract. If you require clarification on any points then please contact us, especially if you're traveling some distance to view. Please note that appliances and heating systems have not been tested and therefore no warranties can be given as to their good working order.