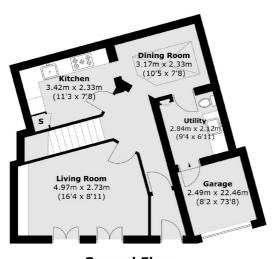

### St. Peters Place, Maida Vale, W9

= Reduced headroom below 1.5m / 5'0

#### **Second Floor**

**Ground Floor** 

Maida Vale

London

W9 1JS

Sales

298 Elgin Avenue

020 7266 2020

Total area (approx.): 143.4 sq. m (1,543.4 sq. ft) (Excluding Eaves) (Including Garage)

Balcony: 0.9 sq. m (10 sq. ft)

Energy Rating: C. We aim to make our particulars both accurate and reliable. However they are not guaranteed; nor do they form part of an offer or contract. If you require clarification on any points then please contact us, especially if you're traveling some distance to view. Please note that appliances and heating systems have not been tested and therefore no warranties can be given as to their good working order.