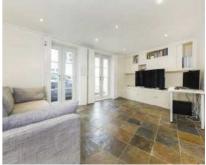

# **St. Peters Place, W9** £1,595,000

Arranged over approximately 1,543sqft, is this south facing three bedroom, two bathroom, end of terrace, which is located in a private gated mews.

The mews house is ideally located being only a short walking distance to both Maida Vale and Warwick Avenue Underground Station (Bakerloo Line - 0.3 miles and 0.5 miles). Furthermore the shops and restaurants on Formosa Street and Clifton Road are just around the corner.