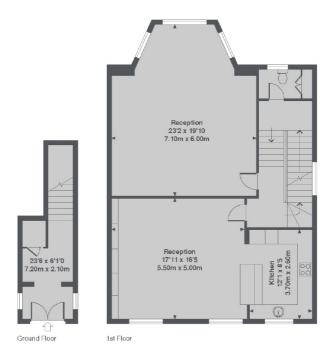

## Warwick Avenue, London, W9

3rd Floor

2nd Floor

Warwick Avenue, W9
Total Approx. Floor area 2596 Sq. Ft. (241.2 Sq. M.)

Maida Vale

London

**W91JS** 

Lettings