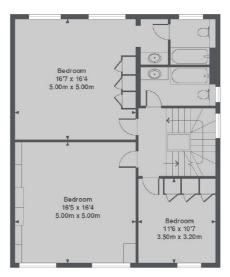

## Warwick Avenue, London, W9

3rd Floor

2nd Floor

Warwick Avenue, W9
Total Approx. Floor area 2596 Sq. Ft. (241.2 Sq. M.)

Maida Vale

London

**W91JS** 

Lettings