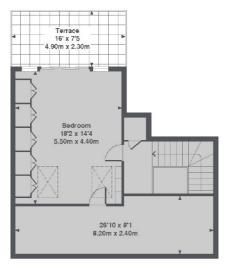

## Warwick Avenue, London, W9

3rd Floor

2nd Floor

Warwick Avenue, W9
Total Approx. Floor area 2596 Sq. Ft. (241.2 Sq. M.)

Maida Vale

London

**W91JS** 

Lettings