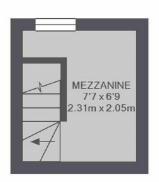

# **Dexters**









## Shirland Road, W9

£506 Per week

A beautifully presented studio apartment located on the top floor of a period conversion. The property provides an open plan kitchen/reception area, separate bedroom with storage underneath and smart shower room. Heating, Hot Water and Electricity is included in the rent.

Shirland Avenue is ideally located moments from Warwick Avenue tube station giving you quick access to the City and Central London. It is also located within easy reach of a number of local shops and cafés on Clifton Road.

## **Features**

Heating, Hot Water &
Electricity included in the rent
Recently Refurbished
Modern Bathroom
Separate sleeping area
Ample storage
Warwick Avenue Tube

Maida Vale 020 7266 2021 dexters.co.uk

## Shirland Road, Maida Vale, W9





2ND FLOOR

Maida Vale

London

**W91JS** 

Lettings

298 Elgin Avenue

020 7266 2021

MEZZANINE FLOOR

TOTAL APPROX. FLOOR AREA 285 SQ.FT. (26.5 SQ.M.)