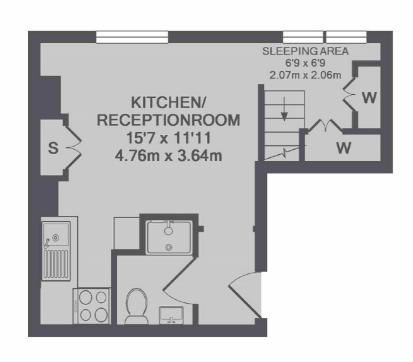

## Shirland Road, W9

£506 Per week

A beautifully presented studio apartment located on the top floor of a period conversion. The property provides an open plan kitchen/reception area, separate bedroom with storage underneath and smart shower room. Heating, Hot Water and Electricity is included in the rent.

## **Features**

Heating, Hot Water &
Electricity included in the rent
Recently Refurbished
Modern Bathroom
Separate sleeping area
Ample storage
Warwick Avenue Tube

Maida Vale 020 7266 2021 dexters.co.uk

## Shirland Road, Maida Vale, W9

2ND FLOOR

Maida Vale

London

**W91JS** 

Lettings

298 Elgin Avenue

020 7266 2021