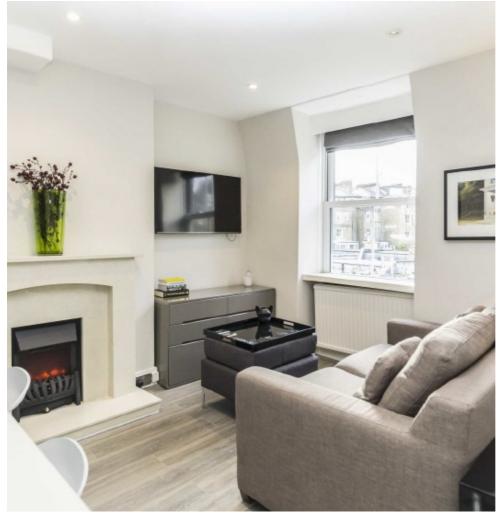

## Shirland Road, W9

£506 Per week

A beautifully presented studio apartment located on the top floor of a period conversion. The property provides an open plan kitchen/reception area, separate bedroom with storage underneath and smart shower room. Heating, Hot Water and Electricity is included in the rent.

## **Features**

Heating, Hot Water &
Electricity included in the rent
Recently Refurbished
Modern Bathroom
Separate sleeping area
Ample storage
Warwick Avenue Tube

Maida Vale 020 7266 2021 dexters.co.uk