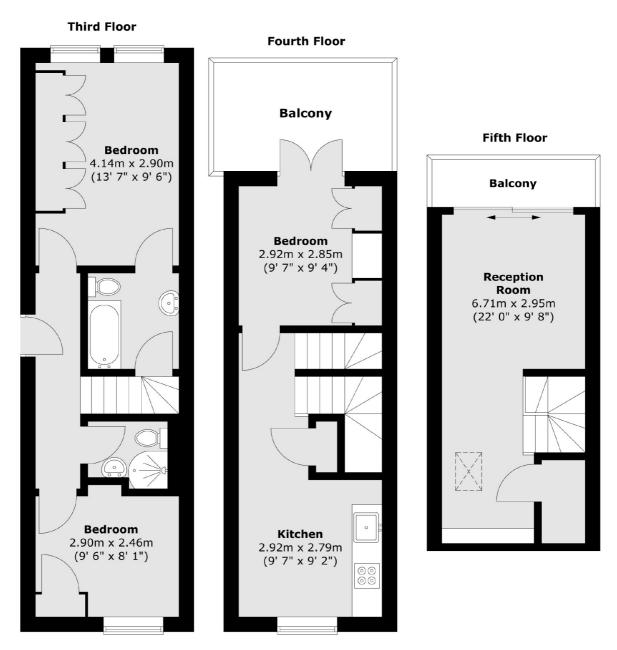

## Sutherland Avenue, W9

£807 Per week

Modern split level flat situated over the third, fourth and fifth floor of a period conversion with three double bedrooms, two bathrooms and a large terrace and balcony space. The property also benefits from nearby local amenities in the desirable Little Venice amenities.

## Sutherland Avenue, Maida Vale, W9

Total area (approx.): 78.7 sq. m (847 sq. ft)
Total balcony area (approx.): 12.7 sq. m (137 sq. ft)

Maida Vale

London

W9 1JS

Lettings

298 Elgin Avenue

020 7266 2021