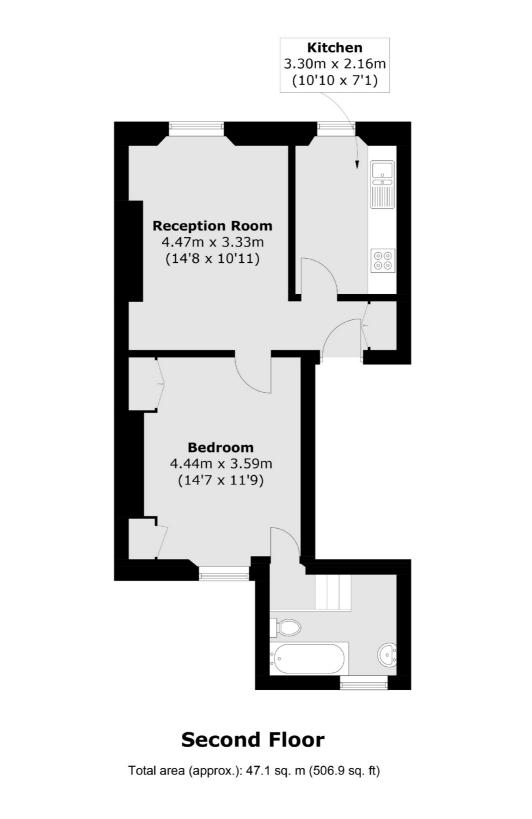

## Warwick Avenue, W9 £500,000

A second floor flat set in a period conversion. This property offers one double bedroom with built-in wardrobes, separate kitchen, large windows and high ceilings.

Situated in the heart of Little Venice, Warwick Avenue is across the road from Warwick Avenue underground station (Bakerloo line), and a short walk away from the canal, various shops along Clifton Road and Paddington station.