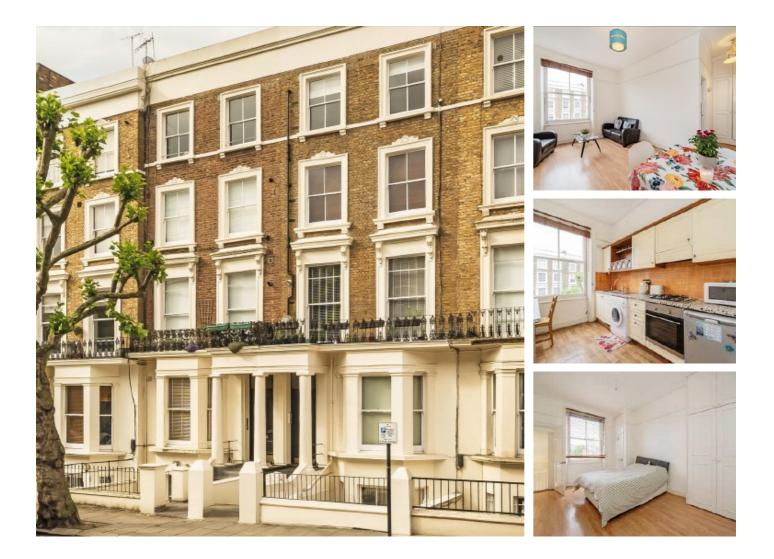

## Warwick Avenue, W9 £500,000

A second floor flat set in a period conversion. This property offers one double bedroom with built-in wardrobes, separate kitchen, large windows and high ceilings.

Situated in the heart of Little Venice, Warwick Avenue is across the road from Warwick Avenue underground station (Bakerloo line), and a short walk away from the canal, various shops along Clifton Road and Paddington station.

#### Features

Share of Freehold Second Floor Flat Separate Kitchen High Ceilings Chain Free Fantastic Location