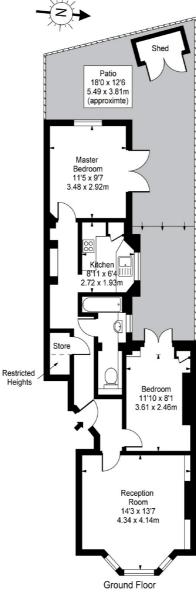

### Bravington Road, Maida Vale, W9

#### Bravington Road, Maida Vale, London, W9 3AL

Approx Gross Internal Area

633 Sq Ft - 58.88 Sq M

For Illustration Purposes Only - Not To Scale Floor Plan by www.nogaphotostudio.com Ref: No.10019

This floor plan should be used as a general outline for guidance only. Any intending purchaser or lessee should satisfy themselves by inspection, searches, enquiries and full survey as to the correctness of each statement. Any areas, measurements or distances quoted are approximate and should not be used to value a property or be the basis of any sale or let.