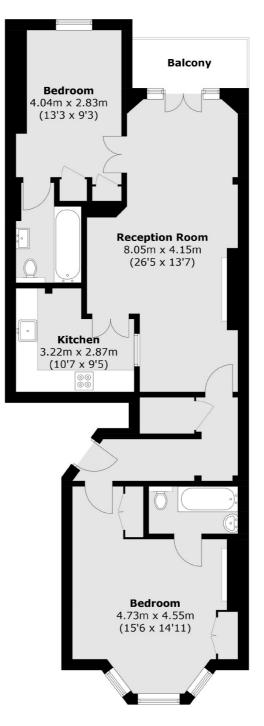

### Elgin Avenue, Maida Vale, W9

Total area (approx.): 86.6 sq. m (932.1 sq. ft) Balcony area (approx.): 4.2 sq. m (45.2 sq. ft)

Maida Vale 298 Elgin Avenue London W9 1JS Sales 020 7266 2020 Energy Rating: C. We aim to make our particulars both accurate and reliable. However they are not guaranteed; nor do they form part of an offer or contract. If you require clarification on any points then please contact us, especially if you're traveling some distance to view. Please note that appliances and heating systems have not been tested and therefore no warranties can be given as to their good working order.