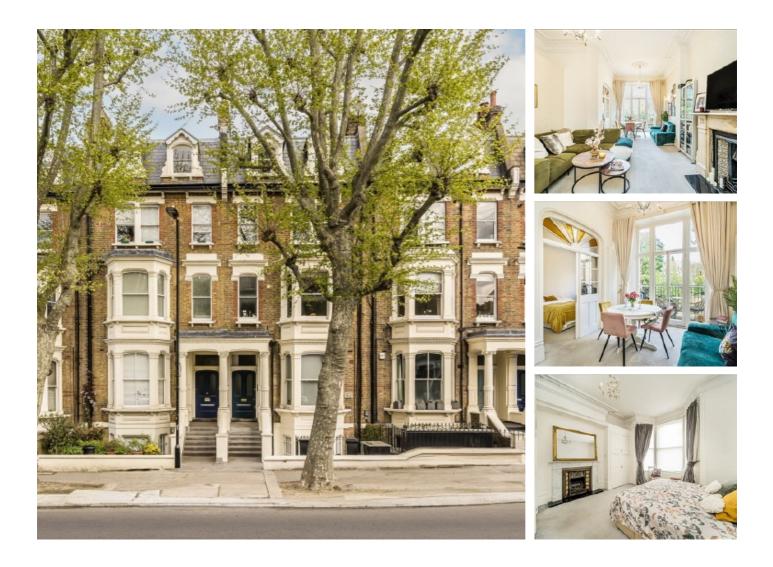

## Elgin Avenue, W9 £925,000

A spacious raised ground floor flat set in a Victorian conversion. This property boasts cornicing and feature fireplaces, and offers two double bedrooms with their own en suites, a bright reception room with space for a dining area and access to a balcony, separate kitchen and high ceilings throughout.

Elgin Avenue is a picturesque road in the heart of Maida Vale, within walking distance of Maida Vale underground station (Bakerloo line), Paddington Recreational Grounds and a number of local cafés, shops and restaurants.