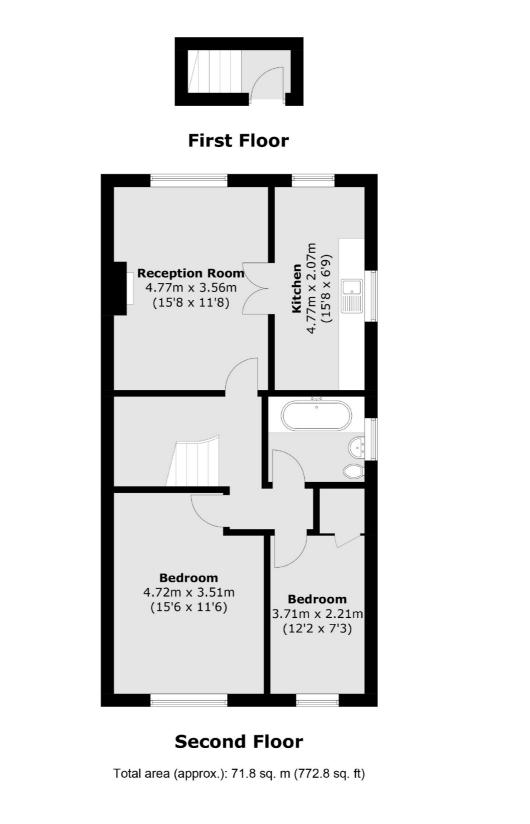

## Randolph Avenue, W9 £750,000

In need of a full renovation, this top floor flat is set in a Victorian conversion, offering two double bedrooms, a bathroom and a separate kitchen. Great potential for the new homeowner to put their own stamp to the property, available chain free and with a demised loft space.

### Features

Top Floor Flat Complete Refurbishment Project Demised Loft Space Prime Location Chain Free Great Transport Links