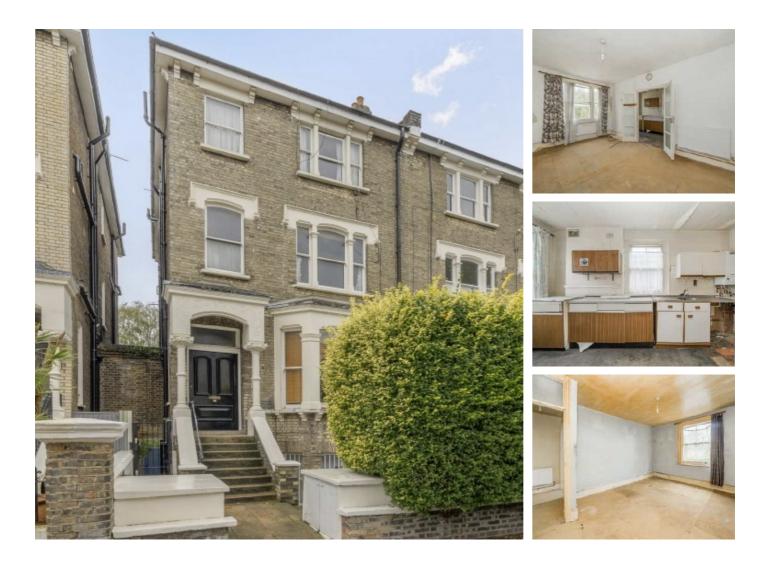

## Randolph Avenue, W9 £750,000

In need of a full renovation, this top floor flat is set in a Victorian conversion, offering two double bedrooms, a bathroom and a separate kitchen. Great potential for the new homeowner to put their own stamp to the property, available chain free and with a demised loft space.

Set in the heart of Little Venice, Randolph Avenue is only moments away from Regent's Canal and the fantastic local amenities on Clifton Road. Nearby transport is provided by the way of Warwick Avenue and Maida Vale underground stations (Bakerloo line).

### Features

Top Floor Flat Complete Refurbishment Project Demised Loft Space Prime Location Chain Free Great Transport Links