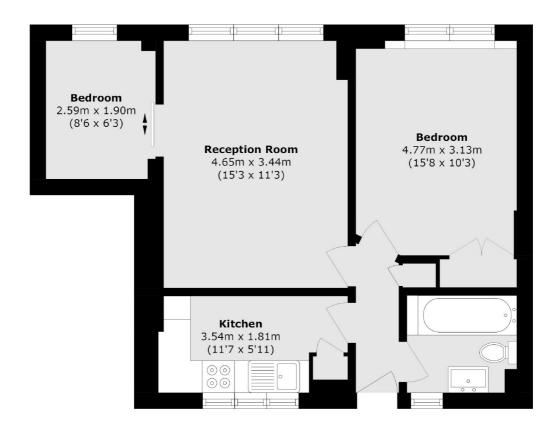

### Maida Vale, Maida Vale, W9

Total area (approx.): 49.1 sq. m (528.5 sq. ft)

Maida Vale

London

W9 1JS

Sales

298 Elgin Avenue

020 7266 2020