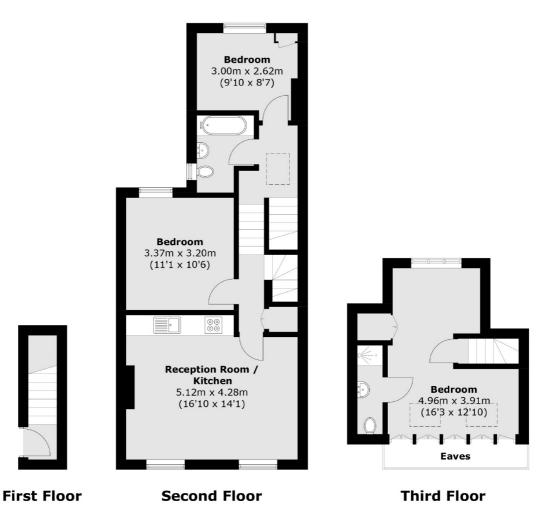

## Bravington Road, Maida Vale, W9

Total area (approx.): 78.2 sq. m (841.7 sq. ft) (Excluding Eaves)

Energy Rating: . We aim to make our particulars both accurate and reliable. However they are not guaranteed; nor do they form part of an offer or contract. If you require clarification on any points then please contact us, especially if you're traveling some distance to view. Please note that appliances and heating systems have not been tested and therefore no warranties can be given as to their good working order.