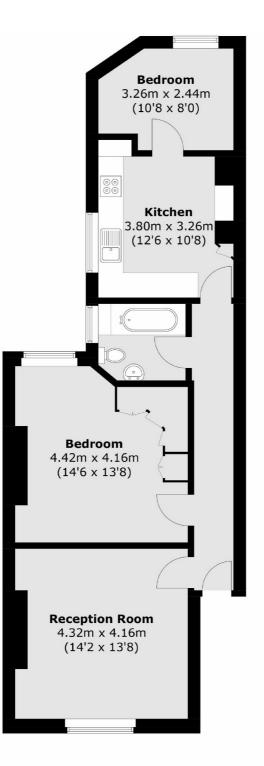

### Widley Road, Maida Vale, W9

Total area (approx.): 66.3 sq. m (713.6 sq. ft)

Maida Vale 298 Elgin Avenue London W9 1JS Lettings 020 7266 2021 Energy Rating: C. We aim to make our particulars both accurate and reliable. However they are not guaranteed; nor do they form part of an offer or contract. If you require clarification on any points then please contact us, especially if you're traveling some distance to view. Please note that appliances and heating systems have not been tested and therefore no warranties can be given as to their good working order.