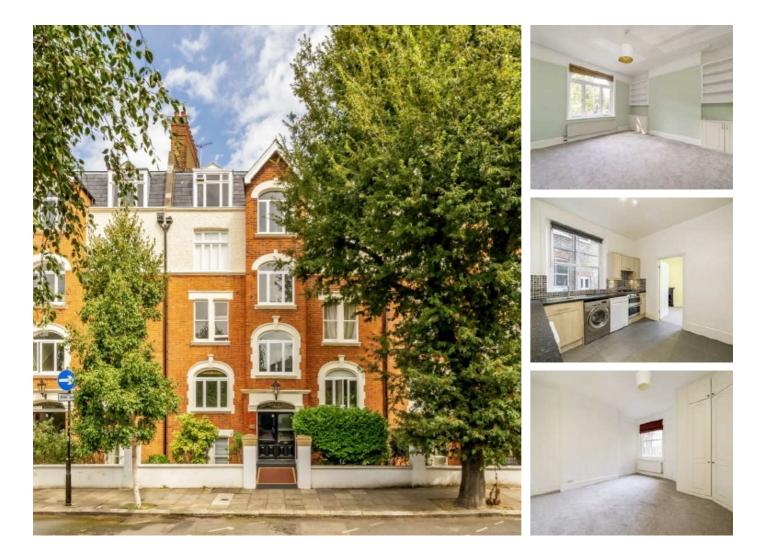

## Widley Road, W9 £576 Per week

Located on the first floor of this property mansion block, the property comprises large double bedroom with ample storage, contemporary tiled bathroom and a superb spacious kitchen. Further features include communal gardens, period features, modern bathroom, high spec kitchen appliances.

### Features

Mansion Block Two Bedroom Great Location Modern Bathroom Spacious Apartment Communal Garden