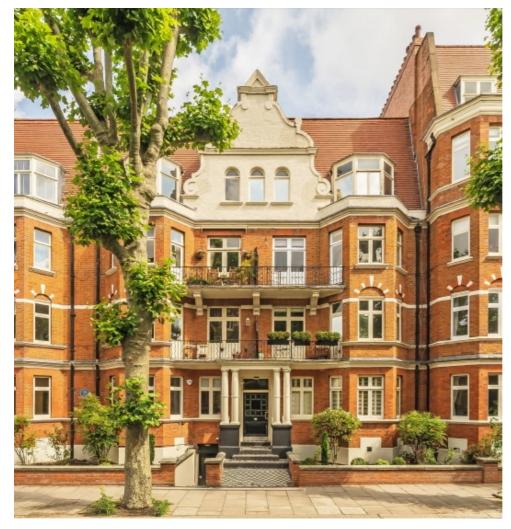

## Lauderdale Road, W9 £950,000

A charming first floor flat set in one of Maida Vale's iconic red brick mansion blocks. The property offers of four bedrooms, a spacious reception room with a bay window and access to the balcony and a separate kitchen. This property is being offered chain free.

Lauderdale Road is within walking distance of both Maida Vale and Warwick Avenue underground stations (Bakerloo line), the canal in Little Venice and the amenities along Clifton Gardens.