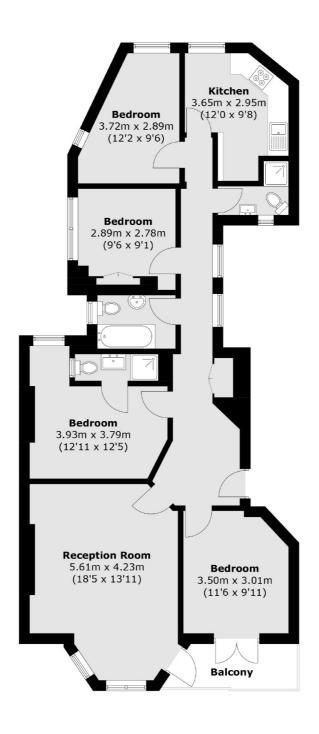

## Lauderdale Road, W9 £950,000

A charming first floor flat set in one of Maida Vale's iconic red brick mansion blocks. The property offers of four bedrooms, a spacious reception room with a bay window and access to the balcony and a separate kitchen. This property is being offered chain free.

## Lauderdale Road, Maida Vale, W9

Total area (approx.): 94.6 sq. m (1,018.2 sq. ft) Total area (approx.): 4.4 sq. m (47.3 sq. ft)

Maida Vale

London

W9 1JS

Sales

298 Elgin Avenue

020 7266 2020