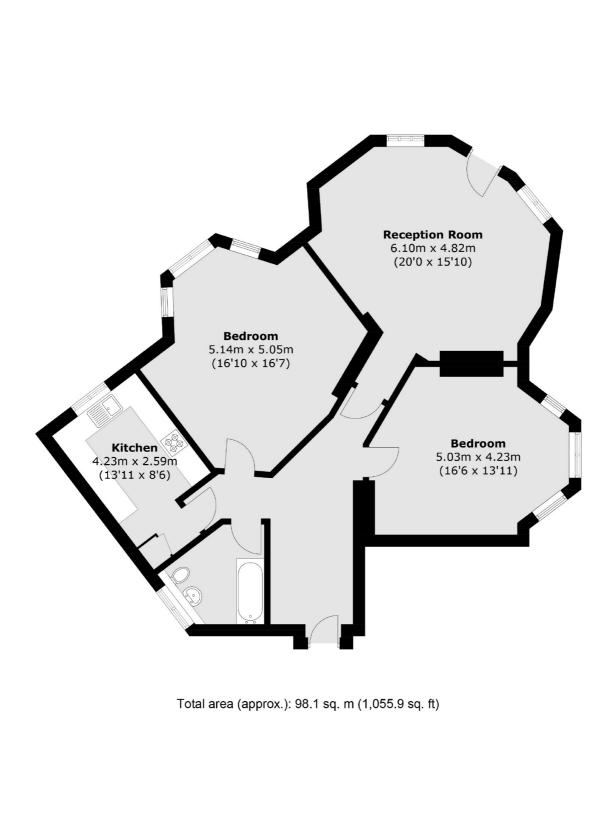

## Lauderdale Road, W9 £900,000

A spacious lower ground floor flat set in a charming red brick mansion block in Maida Vale. The property offers of two double bedrooms, a large reception room with a door leading out to the communal gardens and a separate kitchen. This property is being offered chain free.

### Features

Two Double Bedrooms Private Entrance Red Brick Mansion Block Separate Kitchen Fantastic Location Chain Free