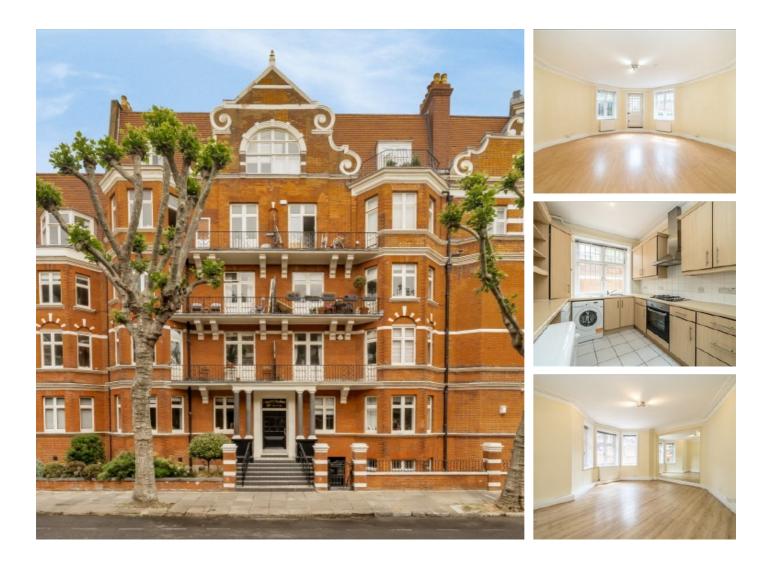

## Lauderdale Road, W9 £900,000

A spacious lower ground floor flat set in a charming red brick mansion block in Maida Vale. The property offers of two double bedrooms, a large reception room with a door leading out to the communal gardens and a separate kitchen. This property is being offered chain free.

Lauderdale Road is within walking distance of both Maida Vale and Warwick Avenue underground stations (Bakerloo line), the canal in Little Venice and the amenities along Clifton Gardens.

### Features

Two Double Bedrooms Private Entrance Red Brick Mansion Block Separate Kitchen Fantastic Location Chain Free