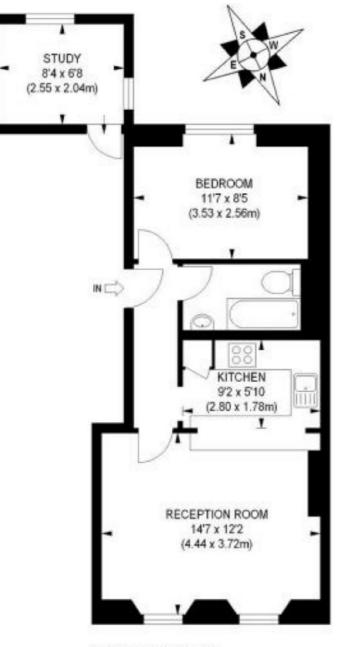

## Warwick Avenue, Maida Vale, W9

RAISED GROUND FLOOR

APPROX. GROSS INTERNAL FLOOR AREA 456 SQ FT / 42 SQ M

Illustration for identification purposes only, not to scale All measurements are maximum, and includes wardrobes and window bays where applicable Prepared by Pixangle © . Tel 020 8870 2118