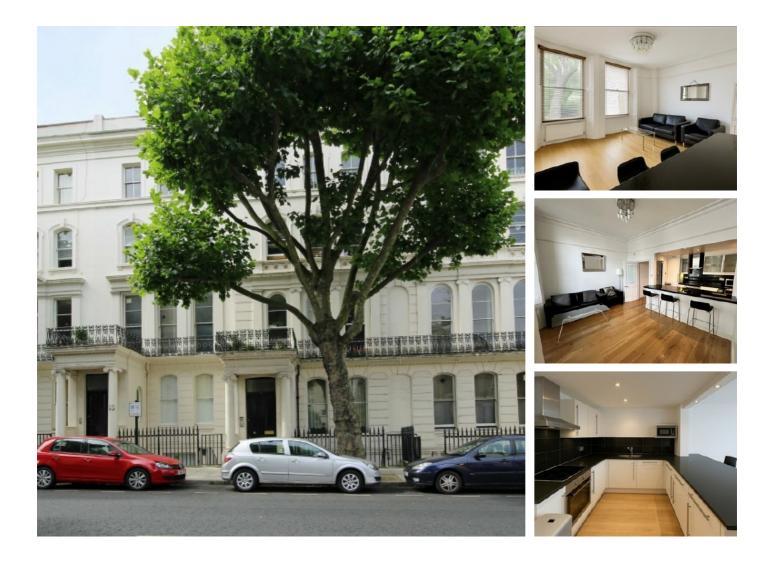

## Warwick Avenue, W9 £542 Per week

This raised ground floor one bedroom flat with an additional study, has a modern semi-open-plan kitchen / reception, contemporary bathroom suite, one double bedroom and communal gardens.

## Features

Period Conversion Raised Ground Flat One Bedroom Additional Study Room Communal Gardens Fantastic Location