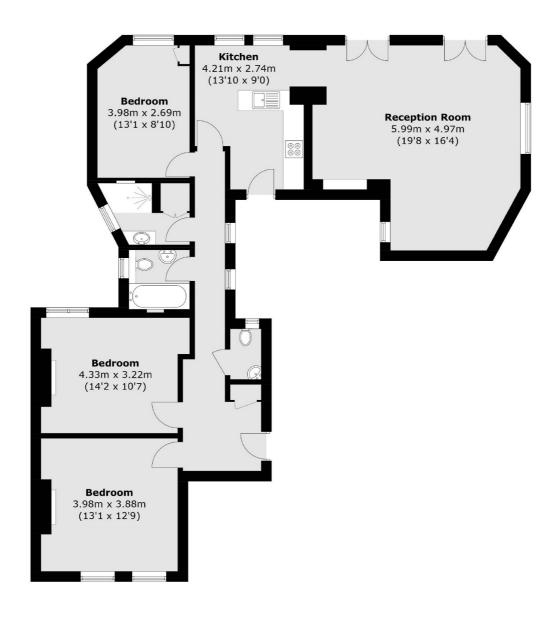

## Elgin Avenue, W9 £1,050,000

A spacious lower ground floor flat in one of Maida Vale's most charming red-brick mansions. This property comes complete with three bedrooms, semi-open plan kitchen/reception perfect for hosting family and friends, two bathrooms and an additional WC. This apartment has direct access to the communal gardens and large sash windows throughout.

## Elgin Avenue, Maida Vale, W9

Total area (approx.): 108.9 sq. m (1,172.1 sq. ft)

Maida Vale

London

W9 1JS

Sales

298 Elgin Avenue

020 7266 2020