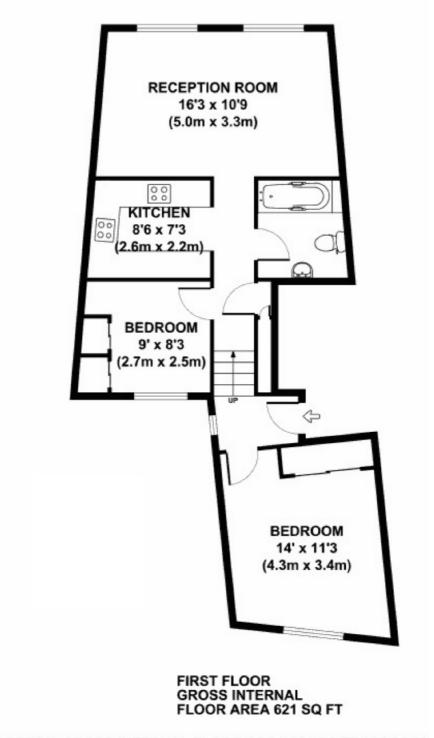

## Shirland Road, W9

£484 Per week

Newly renovated, this spacious two bedroom flat has a reception room with wooden flooring, a smart semi-open-plan kitchen, two bedrooms and a contemporary bathroom.

Shirland Road provides a variety of amenities and is close to a selection of shops, bars and restaurants both in Maida Vale and Queens Park as well as the open spaces of the Paddington Recreation Grounds.

## Shirland Road, Maida Vale, W9

APPROX. GROSS INTERNAL FLOOR AREA 621 SQ FT / 57 SQ M

Maida Vale

London

**W91JS** 

Lettings

298 Elgin Avenue

020 7266 2021