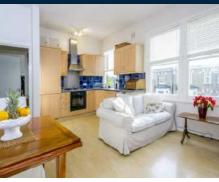

## Fordingley Road, W9

£346 Per week

Recently refurbished, this top floor two bedroom flat has an open-plan kitchen / reception room, two good sized double bedrooms (one offering access to a private rear roof terrace) and a contemporary shower room.