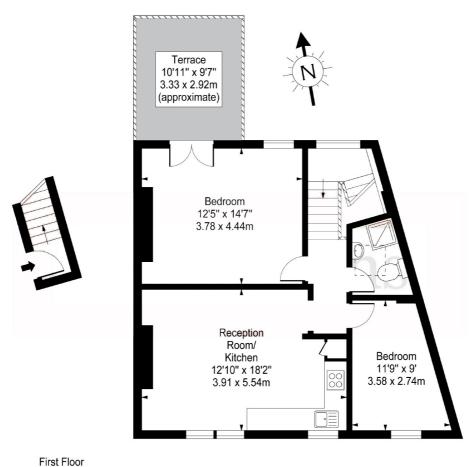

## Fordingley Road, W9

£346 Per week

Recently refurbished, this top floor two bedroom flat has an open-plan kitchen / reception room, two good sized double bedrooms (one offering access to a private rear roof terrace) and a contemporary shower room.

#### Approx Gross Internal Area 643 Sq Ft - 59.73 Sq M

For Illustration Purposes Only - Not To Scale Copyrights by Pembertons Ref: No. 1868