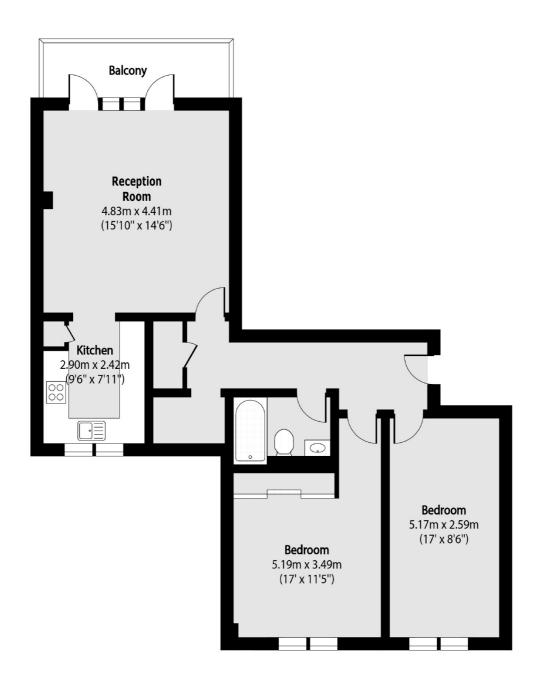

## Admiral Walk, W9

£525,000

A fourth floor flat set in a purpose-built block. This property offers two double bedrooms, separate kitchen and a reception with access to a private balcony. This property comes with a parking space and is being offered chain free.

## Admiral Walk, Maida Vale, W9

Total area (approx): 76.04 sq m (818 sq. ft)

Balcony total area (approx): 5.72 sq m (62 sq. ft)

Maida Vale

London

W9 1JS

Sales

298 Elgin Avenue