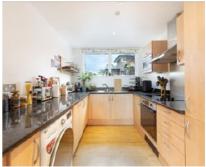

## Admiral Walk, W9

£525,000

A fourth floor flat set in a purpose-built block. This property offers two double bedrooms, separate kitchen and a reception with access to a private balcony. This property comes with a parking space and is being offered chain free.

## **Features**

Purpose-Built Block Two Double Bedrooms Separate Kitchen Balcony Parking Chain Free

Maida Vale 020 7266 2020 dexters.co.uk