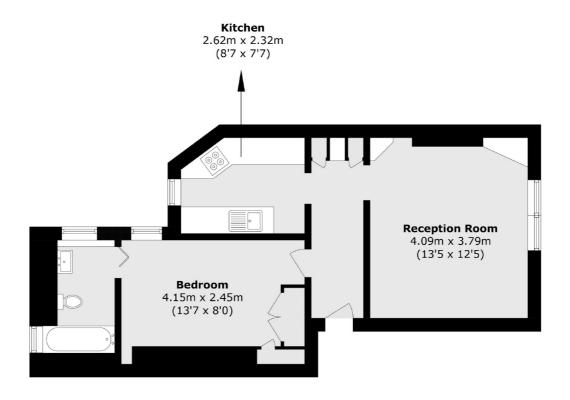

## Shirland Road, Maida Vale, W9

Total area (approx.): 43.4 sq. m (467.1 sq. ft)

Maida Vale

London

W9 1JS

Sales

298 Elgin Avenue

020 7266 2020