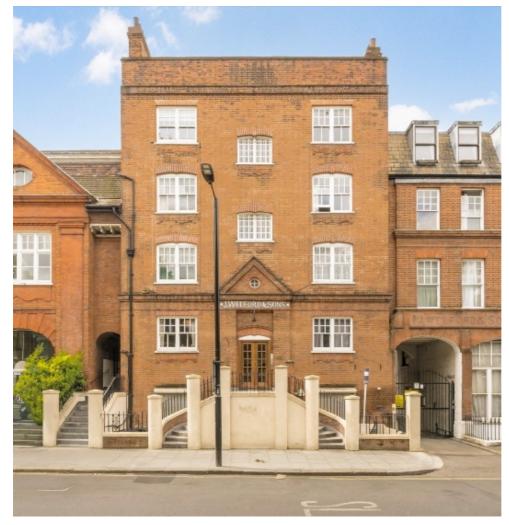

## Shirland Road, W9 £400,000

A welcoming third floor flat set in a purpose-built block. This property features a double bedroom with built-in storage and en suite, a separate kitchen and sash windows throughout.

Shirland Road is within walking distance of Paddington Recreation Ground, various shops and restaurants, and the transport links of both Maida Vale and Warwick Avenue.

## **Features**

Purpose-Built Block Share of Freehold One Double Bedroom Separate Kitchen Gated Entrance Good Location

Maida Vale 020 7266 2020 dexters.co.uk