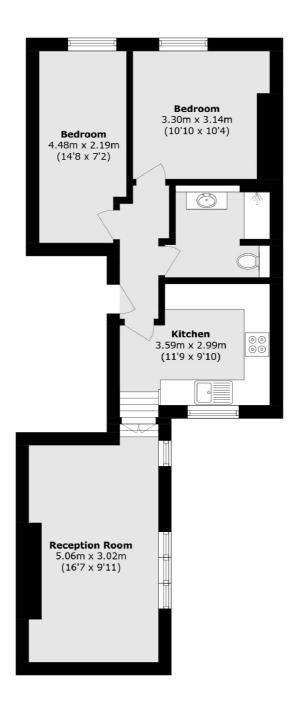

## Malvern Road, NW6 £475,000

A second floor flat set in a Victorian conversion. The property offers two double bedrooms, a separate kitchen and a large, modern family bathroom. This property is being offered chain free.

## Malvern Road, London, NW6

Total area (approx.): 53.4 sq. m (574.7 sq. ft)

Maida Vale

London

W9 1JS

Sales

298 Elgin Avenue

020 7266 2020