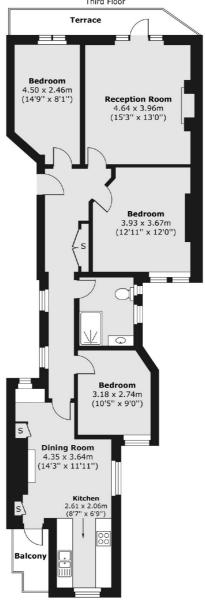

## Elgin Avenue, W9

£450 Per week

Situated on the top floor of this mansion block this spacious three bedroom flat has a large eat in kitchen, three bedrooms, a spacious reception room and two balconies.

## Elgin Avenue, Maida Vale, W9

Total area (approx.) 91.59 sq. m (986 sq. ft) Balcony area (approx.) 2.81 sq. m (30 sq. ft) Terrace area (approx.) 6.13 sq. m (66 sq. ft)