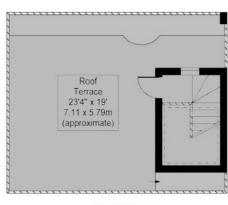

## Sutherland Avenue, W9

£830 Per week

Recently refurbished split level three bedroom flat. Finished to a good standard throughout, there is a large open-plan kitchen / reception, three double bedrooms, a contemporary shower room and a private roof terrace.

#### **SUTHERLAND AVENUE, W9**

Roof Terrace

Approx. Gross Internal Area 87.79 SqM (944.9 SqFt)

For Illustration Purposes Only - Not To Scale