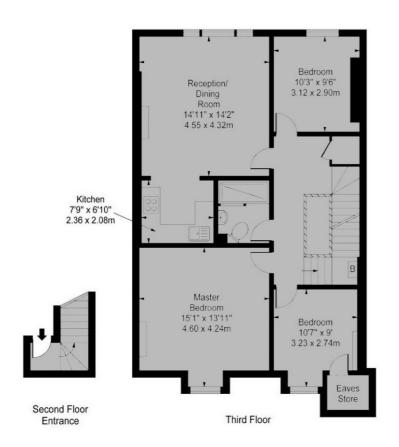

## Sutherland Avenue, W9

£830 Per week

Recently refurbished split level three bedroom flat. Finished to a good standard throughout, there is a large open-plan kitchen / reception, three double bedrooms, a contemporary shower room and a private roof terrace.

#### **SUTHERLAND AVENUE, W9**

Roof Terrace

Approx. Gross Internal Area 87.79 SqM (944.9 SqFt)

For Illustration Purposes Only - Not To Scale