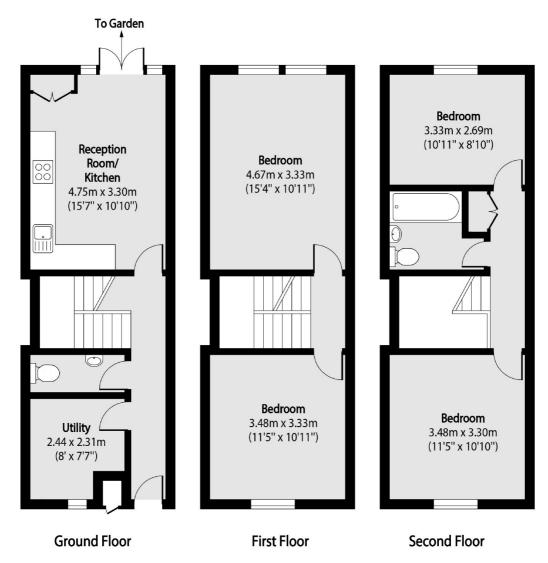

## Riverton Close, W9 £650,000

A three storey house set within a charming closed street. This property offers an open plan reception with a door leading out to the private garden, four double bedrooms, utility room and a ground floor WC.

## Riverton Close, Maida Vale, W9

Total area (approx): 99.12 sq m (1067 sq. ft)

Maida Vale

London

W9 1JS

Sales

298 Elgin Avenue

020 7266 2020