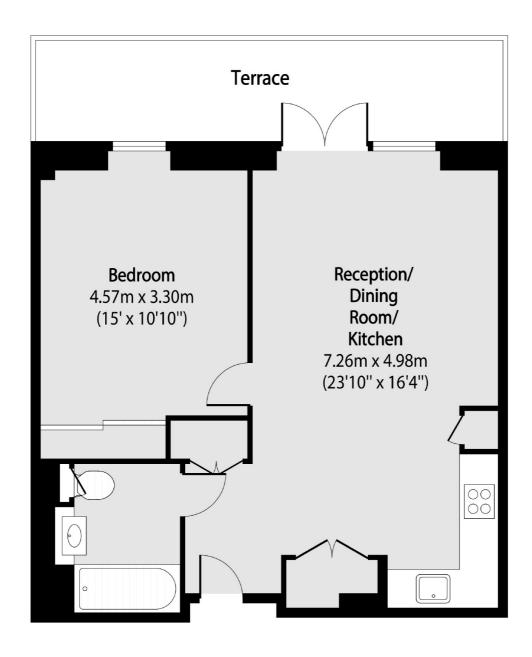

### Albert Road, London, NW6

Total area (approx): 50.26 sq m (541 sq. ft)

Terrace total area (approx): 11.80 sq m (127 sq. ft)

Maida Vale

London

W9 1JS

Lettings

298 Elgin Avenue