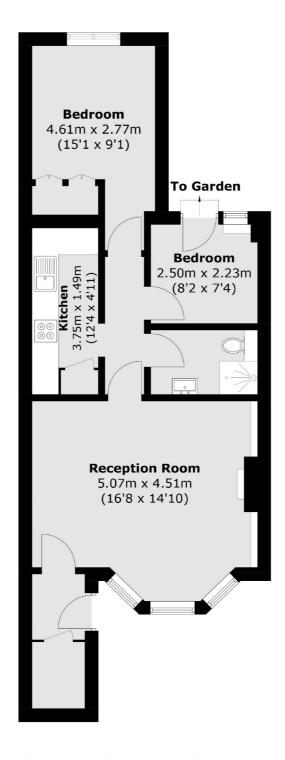

## Ashmore Road, W9 £550,000

This charming garden-level flat is part of a Victorian conversion and features two bedrooms. The property boasts a spacious reception room, a separate kitchen, and a well-maintained garden. It also includes a generously sized bathroom and a private entrance.

## Ashmore Road, Maida Vale, W9

Total area (approx.): 55.9 sq. m ( 601.7 sq. ft)