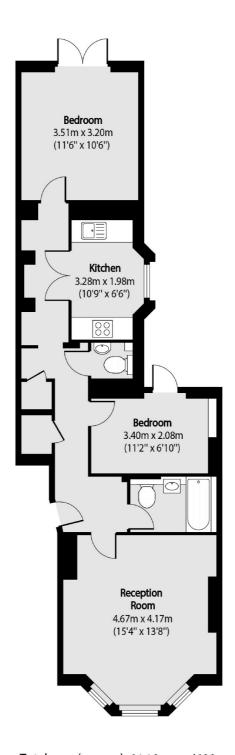

## Fernhead Road, W9

£553 Per week

Recently refurbished to an high finish, this two bedroom garden flat has a separate kitchen and reception leading to a rear landscaped garden, spacious master bedroom, smaller second bedroom, and bathroom.

## Fernhead Road, Maida Vale, W9

Total area (approx): 64.10 sq m (690 sq. ft)

Maida Vale

London

**W91JS** 

Lettings

298 Elgin Avenue

020 7266 2021