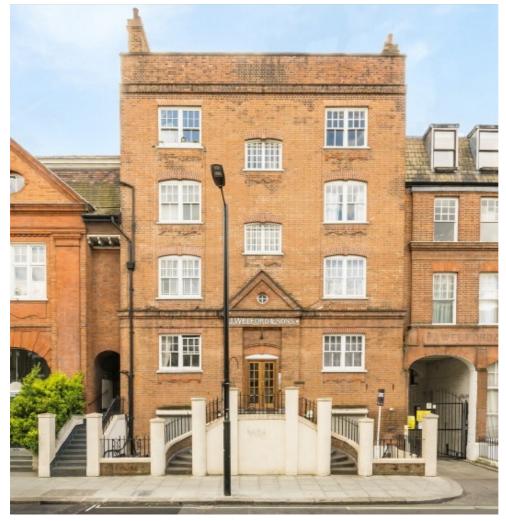

## Shirland Road, W9

£450,000

A welcoming raised ground floor flat set in a purpose-built block. This property features a spacious reception, a double bedroom with built-in storage, a modern kitchen and private terrace.

## **Features**

Purpose-Built Block Share of Freehold Spacious Lounge Private Terrace Gated Entrance Good Location

Maida Vale 020 7266 2020 dexters.co.uk