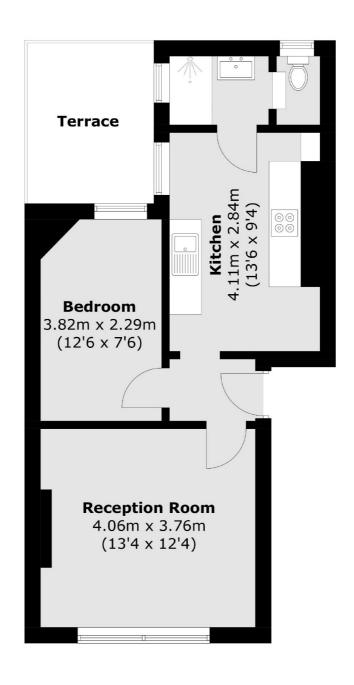

## Shirland Road, W9

£450,000

A welcoming raised ground floor flat set in a purpose-built block. This property features a spacious reception, a double bedroom with built-in storage, a modern kitchen and private terrace.

## Shirland Road, Maida Vale, W9

Total area (approx.): 43.1 sq. m (463.9 sq. ft) Terrace: 7.3 sq. m (78.6 sq. ft)

Maida Vale

London

W9 1JS

Sales

298 Elgin Avenue

020 7266 2020