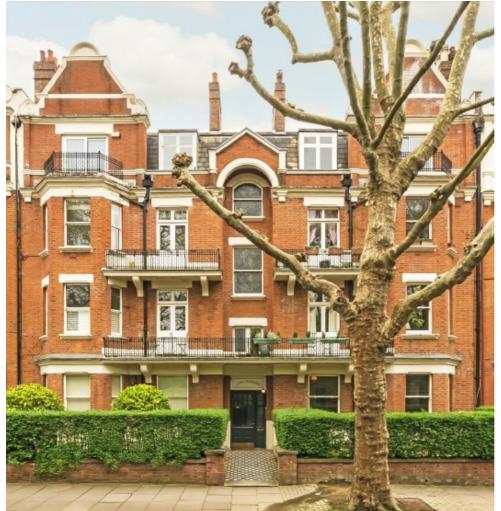

## Grantully Road, W9 £875,000

A three double bedroom apartment set in one of Maida Vale's red brick mansions. It features a separate kitchen/dining room with access to the one of the two balconies, a reception room with a door leading out to the second balcony, a bathroom, an additional shower room and WC.

Grantully Road is a quiet and tree-lined one way road opposite Paddington Recreation Ground. Less than a third of a mile away is Maida Vale Station and all the shops, cafés and amenities on Elgin Avenue.