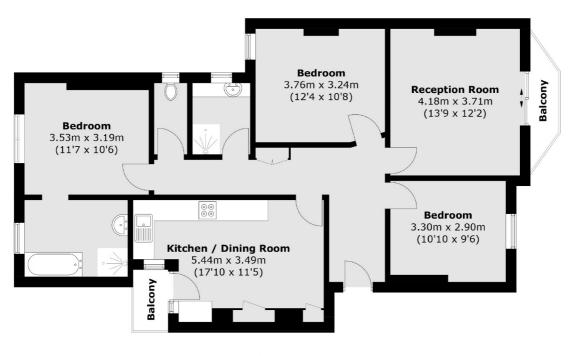

## Grantully Road, W9 £875,000

A three double bedroom apartment set in one of Maida Vale's red brick mansions. It features a separate kitchen/dining room with access to the one of the two balconies, a reception room with a door leading out to the second balcony, a bathroom, an additional shower room and WC.

## Grantully Road, Maida Vale, W9

**Third Floor** 

Total area (approx.): 95 sq. m (1022.5 sq. ft) Balcony area: 4.0 sq. m (43.0 sq. ft)

Maida Vale