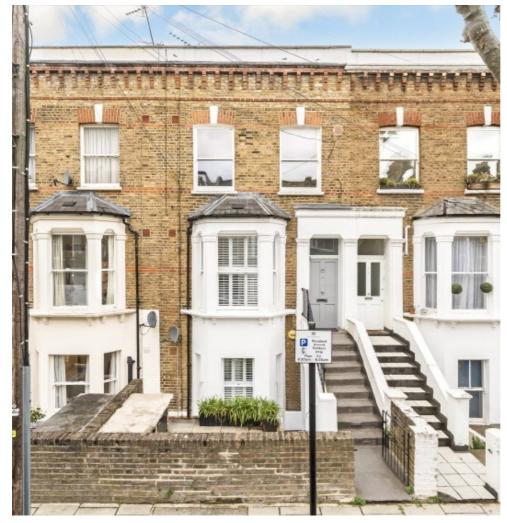

## Bravington Road, W9 £925,000

A spacious maisonette set in a charming Victorian conversion. This property features a reception with a bright bay window leading into the separate kitchen, three double bedrooms, one of which includes an en suite, an additional bathroom and WC, and a private garden.

Bravington Road is a residential street with convenient access to Queen's Park or Westbourne Park, as well as several transport links to Central London. The property is located with within a mile of Little Venice, Portobello and Paddington Recreation Grounds.