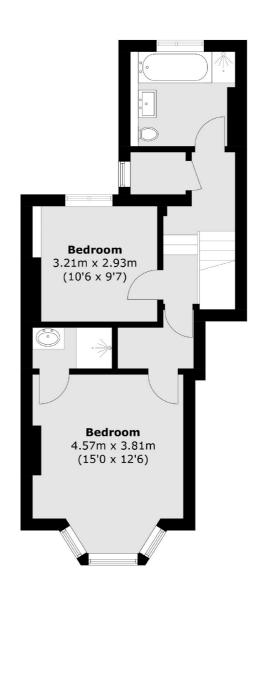

## Bravington Road, W9 £925,000

A spacious maisonette set in a charming Victorian conversion. This property features a reception with a bright bay window leading into the separate kitchen, three double bedrooms, one of which includes an en suite, an additional bathroom and WC, and a private garden.

## Bravington Road, Maida Vale, W9

**Lower Ground Floor** 

Maida Vale

London

W9 1JS

Sales

298 Elgin Avenue

020 7266 2020