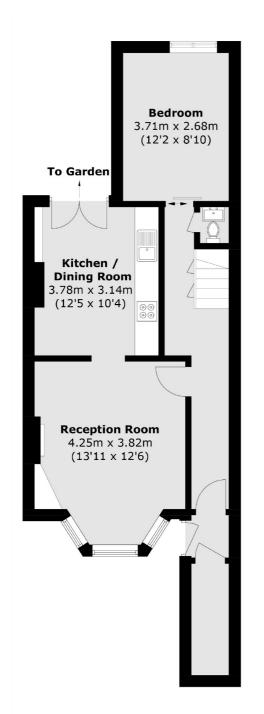

## Bravington Road, W9 £925,000

A spacious maisonette set in a charming Victorian conversion. This property features a reception with a bright bay window leading into the separate kitchen, three double bedrooms, one of which includes an en suite, an additional bathroom and WC, and a private garden.

## Bravington Road, Maida Vale, W9

**Lower Ground Floor** 

Maida Vale

London

W9 1JS

Sales

298 Elgin Avenue

020 7266 2020

**Ground Floor** 

Total area (approx.): 100.3 sq. m (1,079.6 sq. ft)